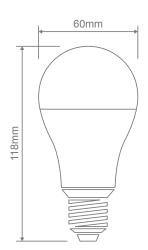

### Description

12V DC Constant Voltage, Low Voltage 8W Standard household globe, GLS shape. Available in ES (E27) base option. 3000K Warm White and 5000K White LED options. Frosted diffuser. Suitable for garden lighting, such as low voltage bollard lights.

#### Specification Features

Input Voltage: 12V DC Power (W): 8W IP rating (IP): 20

Lumens (lm): Warm White 3000K - 720lm

White 5000K - 720lm

LED type: SMD

CCT: 3000K - 5000K

CRI: ≥80
Beam angle (°): 220°
Dimmable: No