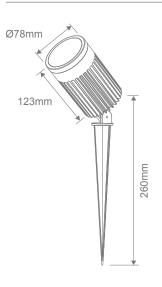

## Description

ZOOM-PRO 12W LED Garden Spike Light Series offers a range of different lighting effects in the one box. Simply push the button on the fitting to change colour temperatures. Or simply add the cover cap for low glare applications. Featuring a high output 12W LED chip, 40-degree beam angle, 150-degree tilt adjustable head and a black powder coated frame. Low voltage 12V/24V DC LED driver required. Complete with 3 metre round rubberised cable and water stopper for added protection from moisture entering the head unit. Backed by a 3 Year Replacement Warranty.

## **Specification Features**

| Input Voltage:                | 12V/24V DC                                                                        |
|-------------------------------|-----------------------------------------------------------------------------------|
| Power (W):                    | 30W                                                                               |
| IP rating (IP):               | 67                                                                                |
| Lumens (lm):                  | Warm White 3000K - 1930lm<br>Neutral White 4000K - 2070lm<br>White 5000K - 2010lm |
| LED type:                     | COB                                                                               |
| CCT:                          | 3000K - 4000K - 5000K (Switchable)                                                |
| CRI:                          | ≥80                                                                               |
| Beam angle (°):               | 40°                                                                               |
| Dimmable:                     | No                                                                                |
| Lifespan (hrs):               | 30,000hrs                                                                         |
| 12V/24V DC LED Driver require | d                                                                                 |
|                               |                                                                                   |