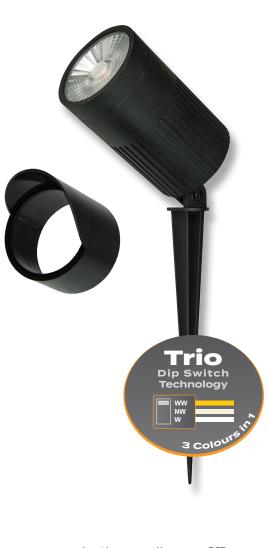

## Description

ZOOM-PRO 12W LED Garden Spike Light Series offers a range of different lighting effects in the one box. Simply push the button on the fitting to change colour temperatures. Or simply add the cover cap for low glare applications. Featuring a high output 12W LED chip, 40-degree beam angle, 150-degree tilt adjustable head and a black powder coated frame. Low voltage 12V/24V DC LED driver required. Complete with 3 metre round rubberised cable and water stopper for added protection from moisture entering the head unit. Backed by a 3 Year Replacement Warranty.

| Item No.    | Variant | CCT  |
|-------------|---------|------|
| ZOOM-PRO-30 | 25709   | TRIO |