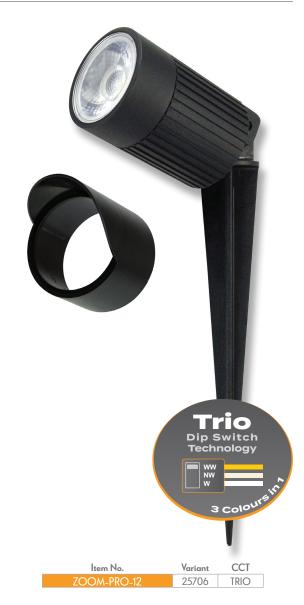

### Description

ZOOM-PRO 12W LED Garden Spike Light Series offers a range of different lighting effects in the one box. Simply push the button on the fitting to change colour temperatures. Or simply add the cover cap for low glare applications. Featuring a high output 12W LED chip, 40-degree beam angle, 150-degree tilt adjustable head and a black powder coated frame. Low voltage 12V/24V DC LED driver required. Complete with 3 metre round rubberised cable and water stopper for added protection from moisture entering the head unit. Backed by a 3 Year Replacement Warranty.

#### Specification Features

Input Voltage: 12V/24V DC
Power (W): 12W

IP rating (IP): 67

 $Lumens \ (lm): \\ Warm \ White \ 3000 K-870 lm$ 

Neutral White 4000K - 980lm

White 5000K - 930lm

LED type: COB

CCT: 3000K - 4000K - 5000K (Switchable)