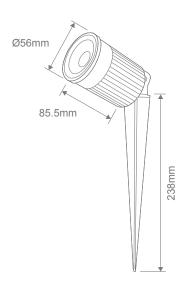

res. Or simply add the cover cap for low glare applications. Featuring a high output 12W LED chip, 40-degree beam angle, 150-degree tilt adjustable head and a black powder coated frame. Low voltage 12V/24V DC LED driver required. Complete with 3 metre round rubberised cable and water stopper for added protection from moisture entering the head unit. Backed by a 3 Year Replacement Warranty.

#### Specification Features

Input Voltage: 12V/24V DC
Power (W): 12W

IP rating (IP): 67

 $Lumens \ (lm): \\ Warm \ White \ 3000 K-870 lm$ 

Neutral White 4000K - 980lm

White 5000K - 930lm

LED type: COB

CCT: 3000K - 4000K - 5000K (Switchable)

CRI: ≥80

Beam angle (°): 40°

Dimmable: No

Lifespan (hrs): 30,000hrs

12V/24V DC LED Driver required



Water Stop Cable Joint

### Diagrams / Additional