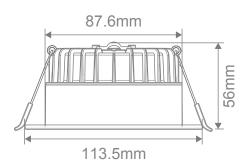

SWAP range of LED downlights incorporates cost saving materials to produce a cost effective and well performing downlight without compromising on quality. Bright output 8W LED recessed downlight with a range of different fascia options to complement a variety of applications and colour schemes. All complete with clear lens, dimmable LED driver with flex & plug. Fully dimmable with suitable dimmers. 3-CCT Tri-colour Switchable from Warm White 3000K, 4000K Neutral White or White 5700K colour temperature options. Backed by a Five Year Residential Warranty. The SWAP-DEEP Series features an anti-glare deep set frame, with the choice of five fascia trim colours: White, Black, White/Gunmetal, White/Gold or White Chrome.

(||||)

ies

(ُ**5y**r



Cutout (Ø): Ø90-100mm

## Diagrams / Additional



|  | Item No.    | Variant | Colour       | CCT  |
|--|-------------|---------|--------------|------|
|  | SWAP-8-DEEP | 21445   | Wht/Wht      | TRIO |
|  |             | 21446   | Blk/Blk      |      |
|  |             | 21447   | Wht/Gunmetal |      |
|  |             | 21448   | Wht/Gold     |      |
|  |             | 21449   | Wht/Chrome   |      |



Domus 29-31 Richland Street. Kingsgrove NSW 2208 | Phone: (02) 9554 9600 | email: enquiries@domuslighting.com.au Specification subject to change without prior notice.