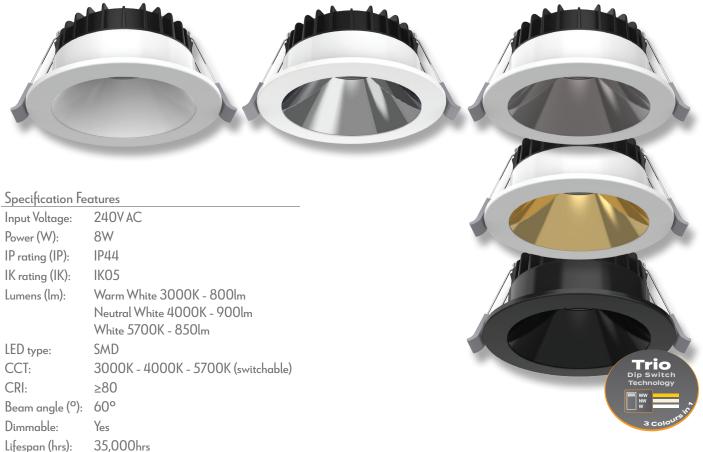

## Description

The SWAP range of LED downlights incorporates cost saving materials to produce a cost effective and well performing downlight without compromising on quality. Bright output 8W LED recessed downlight with a range of different fascia options to complement a variety of applications and colour schemes. All complete with clear lens, dimmable LED driver with flex & plug. Fully dimmable with suitable dimmers. 3-CCT Tri-colour Switchable from Warm White 3000K, 4000K Neutral White or White 5700K colour temperature options. Backed by a Five Year Residential Warranty. The SWAP-DEEP Series features an anti-glare deep set frame, with the choice of five fascia trim colours: White, Black, White/Gunmetal, White/Gold or White Chrome.

## Diagrams / Additional

|  | Item No.    | Variant | Colour       | CCT  |
|--|-------------|---------|--------------|------|
|  | SWAP-8-DEEP | 21445   | Wht/Wht      | TRIO |
|  |             | 21446   | Blk/Blk      |      |
|  |             | 21447   | Wht/Gunmetal |      |
|  |             | 21448   | Wht/Gold     |      |
|  |             | 21449   | Wht/Chrome   |      |