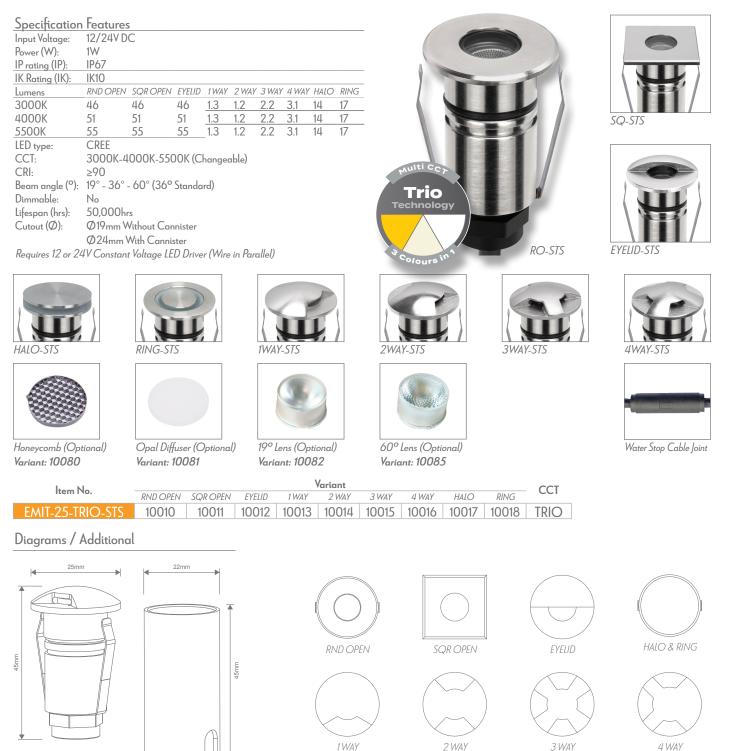

## Description

Introducing the EMIT-25 LED Inground Light Series. The EMIT-25 is a mini inground light with a cutout of 19mm, ideal for lighting up features where minimalistic light effects are required. Featuring a 1W LED output, with a range of different fascia plates and metalware colour options. Choose from Round Open, Square Open, Eyelid and Halo fascias, as well as the multiway fascias available in 1WAY, 2WAY, 3WAY, and 4WAY. Metalware colour options range from Black, Stainless Steel, Antique Brass and Brushed Brass. Tri-Colour Selectable: Choose from 3000K Warm White, 4000K Neutral White and 5500K White colour temperature options. Functional with 12 and 24V DC Constant Voltage LED Drivers. Optional extra accessories such as narrow to medium Beam Angle Lens as well as Honeycomb and frosted diffusers are also available. Part of a family of different sizes to suit most inground lighting applications. Backed by a 5 Year Replacement Warranty.