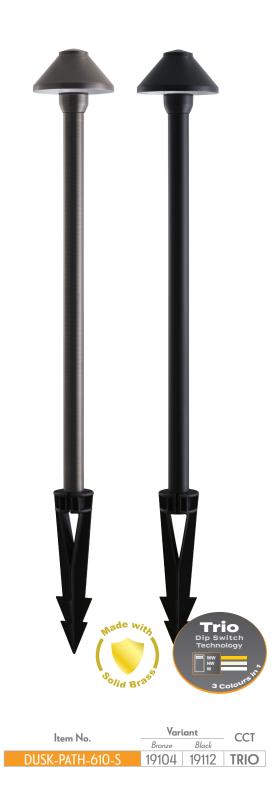

## Dusk Path 610 Small 610mm LED Path Light

## Description

The DUSK-PATH Series Garden Spike Light offers a durable weatherproof solution to lighting up low level shrubs, plants and pathways where ambient lighting is required. Constructed from Solid Brass, and finished in a Bronze or Black finish. Complete with 4W Tri-Colour LED Bi-Pin G5.3 12V DC lamp. Choose from 3000K Warm White, 4000K Neutral White or 5000K White colour temperature options. Available in Two Post height options: 457mm and 610mm, as well as the choice of small, medium and large mushroom head sizes, allowing for the perfect look for your garden bed or pathway. Requires a 12V DC Constant Voltage LED Driver. Backed by a 5 Year Warranty.