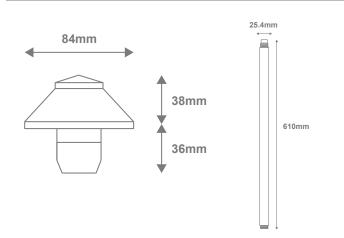

3000K - 4000K - 5000K (Switchable) |
| CRI:                                                            | ≥90                                |
| Beam angle (°)                                                  | ): 90°                             |
| Dimmable:                                                       | No                                 |
| Lifespan (hrs):                                                 | 50,000hrs                          |
| Cable Length:                                                   | 2 Metres                           |
| Requires: 12V DC Constant Voltage LED Driver (Wire in Parallel) |                                    |
|                                                                 |                                    |

## Diagrams / Additional