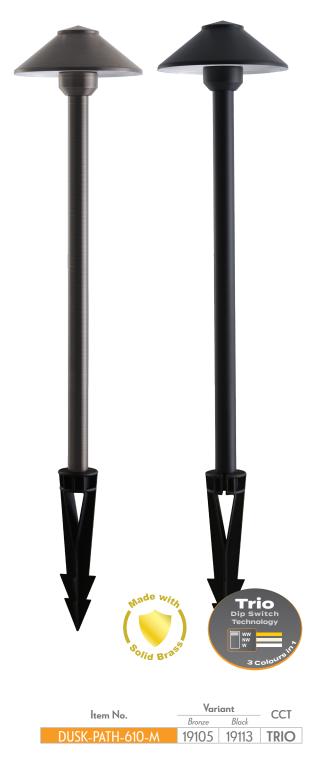

## Dusk Path 610 Medium

# 610mm LED Path Light

#### Description

The DUSK-PATH Series Garden Spike Light offers a durable weatherproof solution to lighting up low level shrubs, plants and pathways where ambient lighting is required. Constructed from Solid Brass, and finished in a Bronze or Black finish. Complete with 4W Tri-Colour LED Bi-Pin G5.3 12V DC lamp. Choose from 3000K Warm White, 4000K Neutral White or 5000K White colour temperature options. Available in Two Post height options: 457mm and 610mm, as well as the choice of small, medium and large mushroom head sizes, allowing for the perfect look for your garden bed or pathway. Requires a 12V DC Constant Voltage LED Driver. Backed by a 5 Year Warranty.