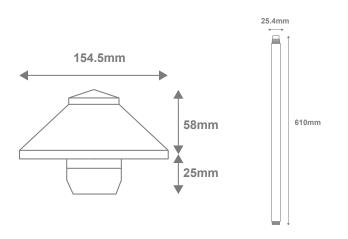

C lamp. Choose from 3000K Warm White, 4000K Neutral White or 5000K White colour temperature options. Available in Two Post height options: 457mm and 610mm, as well as the choice of small, medium and large mushroom head sizes, allowing for the perfect look for your garden bed or pathway. Requires a 12V DC Constant Voltage LED Driver. Backed by a 5 Year Warranty.

#### Specification Features

Input Voltage: 12V DC Power (W): 4W IP rating (IP): IP65

Lumens (lm): Warm White 3000K - 330lm

Neutral White 4000K - 350lm

White 5000K - 330lm

LED type: SMD Tri-Colour

CCT: 3000K - 4000K - 5000K (Switchable)

CRI:  $\geq 90$ Beam angle (°): 90° Dimmable: No

Lifespan (hrs): 50,000hrs
Cable Length: 2 Metres

Requires: 12V DC Constant Voltage LED Driver (Wire in Parallel)

### Diagrams / Additional