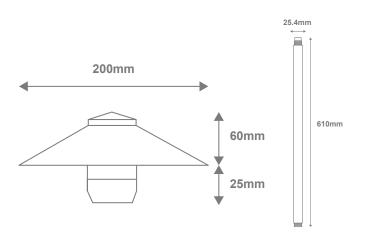

## Dusk Path 610 Large 610<sub>mm</sub> LED Path Light

## Description

The DUSK-PATH Series Garden Spike Light offers a durable weatherproof solution to lighting up low level shrubs, plants and pathways where ambient lighting is required. Constructed from Solid Brass, and finished in a Bronze or Black finish. Complete with 4W Tri-Colour LED Bi-Pin G5.3 12V DC lamp. Choose from 3000K Warm White, 4000K Neutral White or 5000K White colour temperature options. Available in Two Post height options: 457mm and 610mm, as well as the choice of small, medium and large mushroom head sizes, allowing for the perfect look for your garden bed or pathway. Requires a 12V DC Constant Voltage LED Driver. Backed by a 5 Year Warranty.