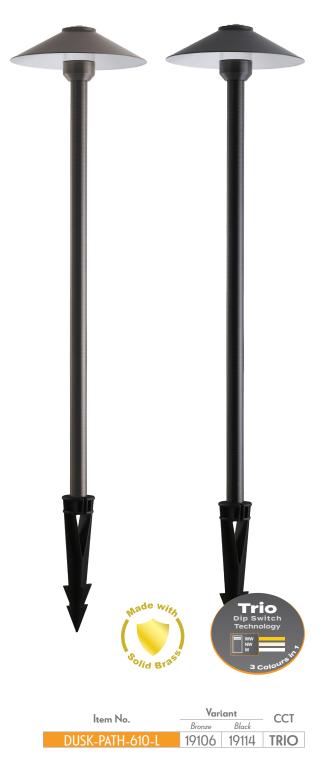

## Dusk Path 610 Large 610<sub>mm</sub> LED Path Light

## Description

The DUSK-PATH Series Garden Spike Light offers a durable weatherproof solution to lighting up low level shrubs, plants and pathways where ambient lighting is required. Constructed from Solid Brass, and finished in a Bronze or Black finish. Complete with 4W Tri-Colour LED Bi-Pin G5.3 12V DC lamp. Choose from 3000K Warm White, 4000K Neutral White or 5000K White colour temperature options. Available in Two Post height options: 457mm and 610mm, as well as the choice of small, medium and large mushroom head sizes, allowing for the perfect look for your garden bed or pathway. Requires a 12V DC Constant Voltage LED Driver. Backed by a 5 Year Warranty.