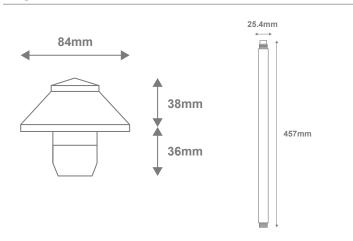

| ≥90                                |
| Beam angle (°):                                                        | 90°                                |
| Dimmable:                                                              | No                                 |
| Lifespan (hrs):                                                        | 50,000hrs                          |
| Cable Length:                                                          | 2 Metres                           |
| Requires: 12V DC Driver Constant Voltage LED Driver (Wire in Parallel) |                                    |
|                                                                        |                                    |

## Diagrams / Additional