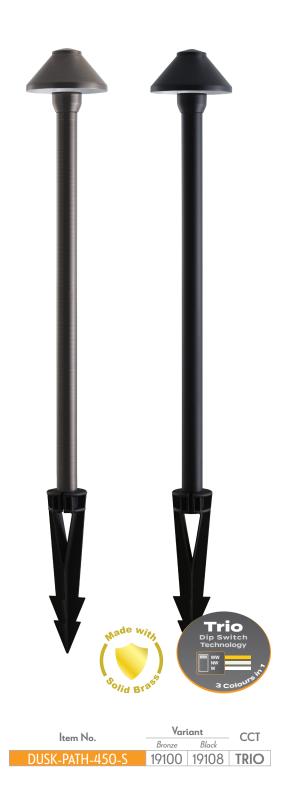

## Dusk Path 450 Small 450mm LED Path Light

## Description

The DUSK-PATH Series Garden Spike Light offers a durable weatherproof solution to lighting up low level shrubs, plants and pathways where ambient lighting is required. Constructed from Solid Brass, and finished in a Bronze or Black finish. Complete with 4W Tri-Colour LED Bi-Pin G5.3 12V DC lamp. Choose from 3000K Warm White, 4000K Neutral White or 5000K White colour temperature options. Available in Two Post height options: 457mm and 610mm, as well as the choice of small, medium and large mushroom head sizes, allowing for the perfect look for your garden bed or pathway. Requires a 12V DC Constant Voltage LED Driver. Backed by a 5 Year Warranty.