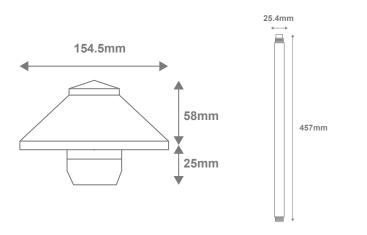

C lamp. Choose from 3000K Warm White, 4000K Neutral White or 5000K White colour temperature options. Available in Two Post height options: 457mm and 610mm, as well as the choice of small, medium and large mushroom head sizes, allowing for the perfect look for your garden bed or pathway. Requires a 12V DC Constant Voltage LED Driver. Backed by a 5 Year Warranty.

#### Specification Features

Input Voltage: 12V DC Power (W): 4W IP rating (IP): IP65

Lumens (lm): Warm White 3000K - 330lm

Neutral White 4000K - 350lm

White 5000K - 330lm

LED type: SMD Tri-Colour

CCT: 3000K - 4000K - 5000K (Switchable)

CRI:  $\geq 90$ Beam angle (°): 90° Dimmable: No

Lifespan (hrs): 50,000hrs
Cable Length: 2 Metres

Requires: 12V DC Constant Voltage LED Driver (Wire in Parallel)

### Diagrams / Additional