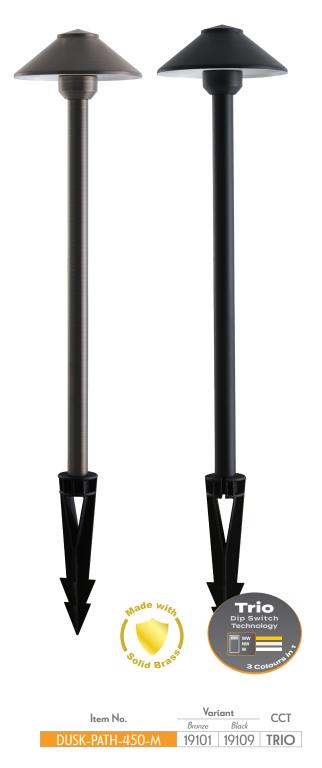

## Dusk Path 450 Medium

# 450mm LED Path Light

#### Description

The DUSK-PATH Series Garden Spike Light offers a durable weatherproof solution to lighting up low level shrubs, plants and pathways where ambient lighting is required. Constructed from Solid Brass, and finished in a Bronze or Black finish. Complete with 4W Tri-Colour LED Bi-Pin G5.3 12V DC lamp. Choose from 3000K Warm White, 4000K Neutral White or 5000K White colour temperature options. Available in Two Post height options: 457mm and 610mm, as well as the choice of small, medium and large mushroom head sizes, allowing for the perfect look for your garden bed or pathway. Requires a 12V DC Constant Voltage LED Driver. Backed by a 5 Year Warranty.