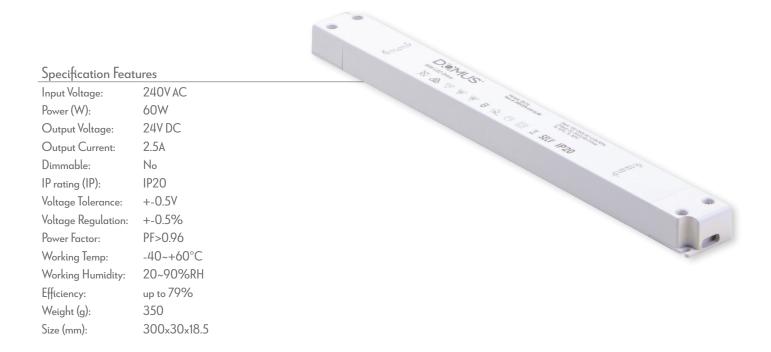

## Driver 24V Slim 60W

Constant Voltage LED Driver

## Description

DRIVER-24V-SLIM Series are a range of indoor Slim Linear non-dimmable 24V DC Constant Voltage LED Drivers for use with LED strip lighting, LED profiles and much more. Secondary side short circuit protection. Thermal overload protection, over temperature protection and over voltage protection. Complete with 1M flex and plug. Non-dimmable. Indoor use only. Choose from 30W, 60W, 100W and 150W wattages. Parallel wiring. Backed by a 5 Year replacement Warranty.