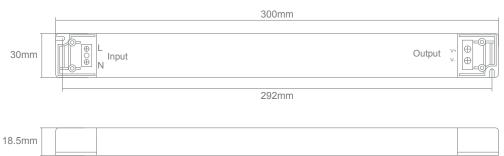

## Driver 24V Slim 60W

Constant Voltage LED Driver

## Description

DRIVER-24V-SLIM Series are a range of indoor Slim Linear non-dimmable 24V DC Constant Voltage LED Drivers for use with LED strip lighting, LED profiles and much more. Secondary side short circuit protection. Thermal overload protection, over temperature protection and over voltage protection. Complete with 1M flex and plug. Non-dimmable. Indoor use only. Choose from 30W, 60W, 100W and 150W wattages. Parallel wiring. Backed by a 5 Year replacement Warranty.