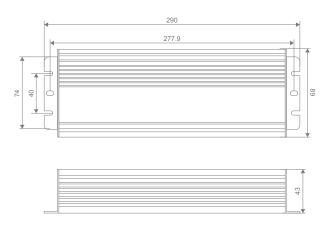

### Specification Features

Input Voltage: 240 V AC
Power (W): 500 W
Output Voltage: 24 V DC
Output Current: 20.84 A
Dimmable: No
IP rating (IP): IP67

Efficiency: up to 89%; PF>0.95

Weight (g): 2500 Size (mm): 290x89x43 Working Temp: -40~+60°C