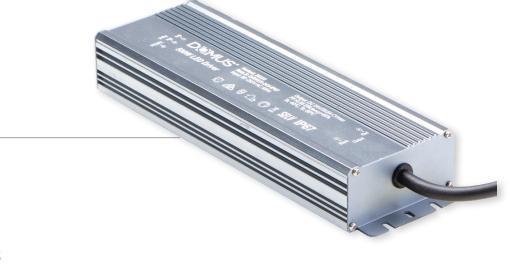

### Description

DRIVER-24V-IP67 Series are a range of outdoor non-dimmable 24V DC Constant Voltage LED Drivers for use with LED strip lighting, inground uplighters, garden spike lighting and much more. Secondary side short circuit protection. Thermal overload protection, over temperature protection and over voltage protection. Complete with 1M flex and plug. Non-dimmable. Suitable for outdoor use. Choose from 20W, 30W, 60W, 100W, 150W, 200W, 240W, 300W, 400W and 500W wattages. Parallel wiring. Backed by a 5 Year replacement Warranty.

### Specification Features

Input Voltage: 240 V AC
Power (W): 500 W
Output Voltage: 24 V DC
Output Current: 20.84 A
Dimmable: No
IP rating (IP): IP67

Efficiency: up to 89%; PF>0.95

Weight (g): 2500 Size (mm): 290x89x43 Working Temp: -40~+60°C