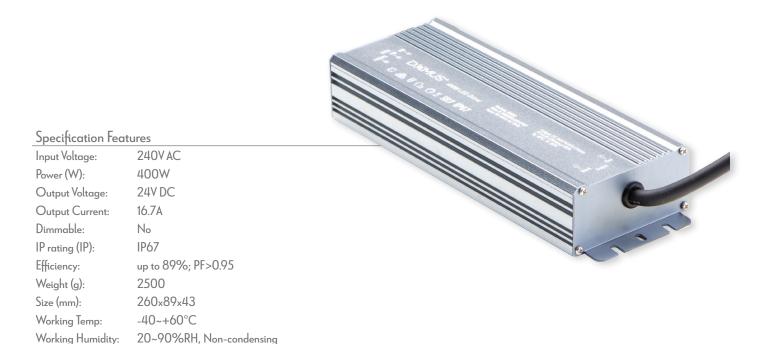

## Description

DRIVER-24V-IP67 Series are a range of outdoor non-dimmable 24V DC Constant Voltage LED Drivers for use with LED strip lighting, inground uplighters, garden spike lighting and much more. Secondary side short circuit protection. Thermal overload protection, over temperature protection and over voltage protection. Complete with 1M flex and plug. Non-dimmable. Suitable for outdoor use. Choose from 20W, 30W, 60W, 100W, 150W, 200W, 240W, 300W, 400W and 500W wattages. Parallel wiring. Backed by a 5 Year replacement Warranty.