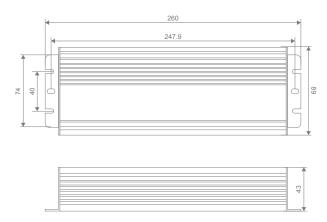

## Diagrams / Additional

Working Humidity:

| Item No.        | Variant | Wattage |
|-----------------|---------|---------|
| DRIVER-24V-IP67 | 20232   | 400W    |