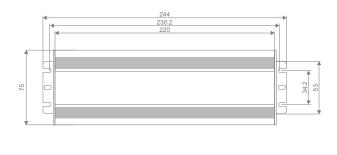

(**5yr**)

| Specification Feat | tures                    | FF. F. Q. Q. M. L. S. M. |
|--------------------|--------------------------|--------------------------------------------------------------|
| Input Voltage:     | 240V AC                  |                                                              |
| Power (W):         | 300W                     | 0                                                            |
| Output Voltage:    | 24V DC                   | C COD ADSJUST and AN                                         |
| Output Current:    | 12.5A                    |                                                              |
| Dimmable:          | No                       |                                                              |
| IP rating (IP):    | IP67                     |                                                              |
| Efficiency:        | up to 89%; PF>0.95       |                                                              |
| Weight (g):        | 2400                     |                                                              |
| Size (mm):         | 244×75×38                |                                                              |
| Working Temp:      | -40~+60°C                |                                                              |
| Working Humidity:  | 20~90%RH, Non-condensing |                                                              |

|                       | Item No.        | Variant | Wattage |
|-----------------------|-----------------|---------|---------|
| Diagrams / Additional | DRIVER-24V-IP67 | 20231   | 300W    |
|                       |                 |         |         |