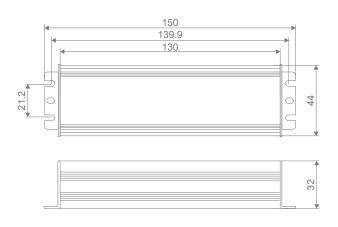

(**5yr**)

67

| Specification Features |                          |  |  |
|------------------------|--------------------------|--|--|
| Input Voltage:         | 240V AC                  |  |  |
| Power (W):             | 20W                      |  |  |
| Output Voltage:        | 24V DC                   |  |  |
| Output Current:        | 0.87A                    |  |  |
| Dimmable:              | No                       |  |  |
| IP rating (IP):        | IP67                     |  |  |
| Efficiency:            | up to 89%; PF>0.95       |  |  |
| Weight (g):            | 240                      |  |  |
| Size (mm):             | 150×44×32                |  |  |
| Working Temp:          | -40~+60°C                |  |  |
| Working Humidity:      | 20~90%RH, Non-condensing |  |  |