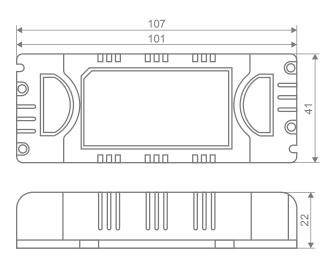

## Description

DRIVER-24V-IP20-DIM Series are a range of indoor Triac Dimmable 24V DC Constant Voltage LED Indoor Drivers for use with LED strip lighting, inground uplighters, garden spike lighting and much more. Secondary side short circuit protection. Thermal overload protection, over temperature protection and over voltage protection. Complete with 1M flex and plug. Fully dimmable with suitable dimmers. Indoor use only. Choose from 12W, 20W, 30W, 40W, 60W, 80W and 100W wattages. Parallel wiring. Backed by a 5 Year replacement Warranty.