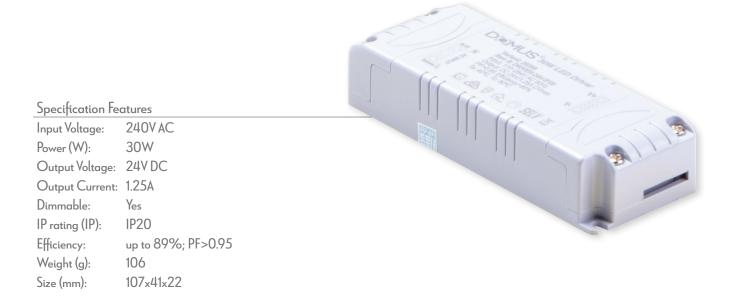

## Description

DRIVER-24V-IP20-DIM Series are a range of indoor Triac Dimmable 24V DC Constant Voltage LED Indoor Drivers for use with LED strip lighting, inground uplighters, garden spike lighting and much more. Secondary side short circuit protection. Thermal overload protection, over temperature protection and over voltage protection. Complete with 1M flex and plug. Fully dimmable with suitable dimmers. Indoor use only. Choose from 12W, 20W, 30W, 40W, 60W, 80W and 100W wattages. Parallel wiring. Backed by a 5 Year replacement Warranty.