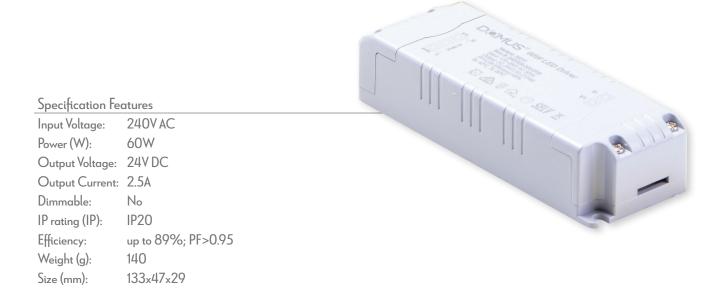

## Description

DRIVER-24V-IP20 Series are a range of indoor non-dimmable 24V DC Constant Voltage LED Indoor Drivers for use with LED strip lighting, inground uplighters, garden spike lighting and much more. Secondary side short circuit protection. Thermal overload protection, over temperature protection and over voltage protection. Complete with 1M flex and plug. Non-dimmable. Indoor use only. Choose from 12W, 20W, 30W, 40W, 60W, 80W and 100W wattages. Parallel wiring. Backed by a 5 Year replacement Warranty.

## Diagrams / Additional

| Item No.        | Variant | Wattage |
|-----------------|---------|---------|
| DRIVER-24V-IP20 | 20211   | 60W     |