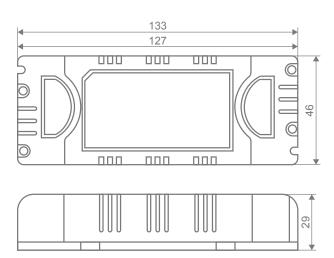

## Diagrams / Additional

| Item No.        | Variant | Wattage |
|-----------------|---------|---------|
| DRIVER-24V-IP20 | 20211   | 60W     |