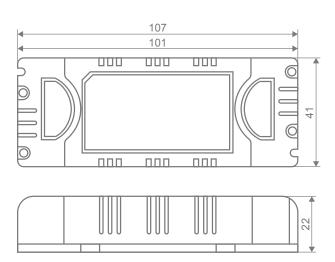

## **Driver 24V IP20 30W**

## Description

DRIVER-24V-IP20 Series are a range of indoor non-dimmable 24V DC Constant Voltage LED Indoor Drivers for use with LED strip lighting, inground uplighters, garden spike lighting and much more. Secondary side short circuit protection. Thermal overload protection, over temperature protection and over voltage protection. Complete with 1M flex and plug. Non-dimmable. Indoor use only. Choose from 12W, 20W, 30W, 40W, 60W, 80W and 100W wattages. Parallel wiring. Backed by a 5 Year replacement Warranty.