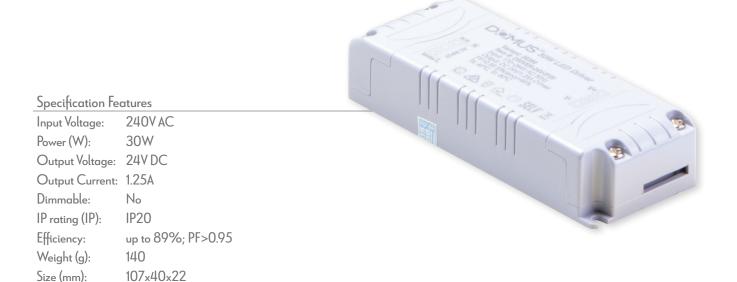

## **Driver 24V IP20 30W**

## Description

DRIVER-24V-IP20 Series are a range of indoor non-dimmable 24V DC Constant Voltage LED Indoor Drivers for use with LED strip lighting, inground uplighters, garden spike lighting and much more. Secondary side short circuit protection. Thermal overload protection, over temperature protection and over voltage protection. Complete with 1M flex and plug. Non-dimmable. Indoor use only. Choose from 12W, 20W, 30W, 40W, 60W, 80W and 100W wattages. Parallel wiring. Backed by a 5 Year replacement Warranty.