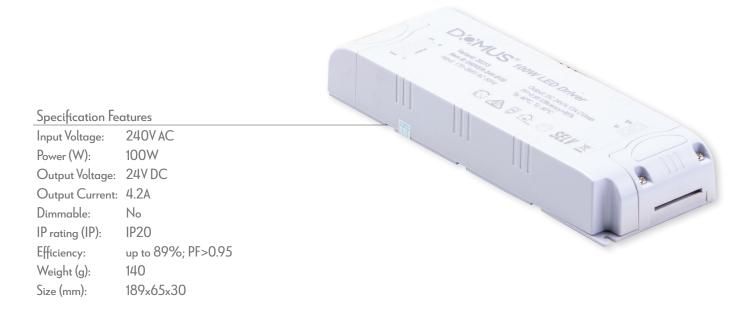

## **Driver 24V IP20 100W**

## Description

DRIVER-24V-IP20 Series are a range of indoor non-dimmable 24V DC Constant Voltage LED Indoor Drivers for use with LED strip lighting, inground uplighters, garden spike lighting and much more. Secondary side short circuit protection. Thermal overload protection, over temperature protection and over voltage protection. Complete with 1M flex and plug. Non-dimmable. Indoor use only. Choose from 12W, 20W, 30W, 40W, 60W, 80W and 100W wattages. Parallel wiring. Backed by a 5 Year replacement Warranty.