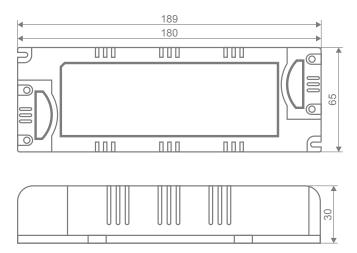

## **Driver 24V IP20 100W**

## Description

DRIVER-24V-IP20 Series are a range of indoor non-dimmable 24V DC Constant Voltage LED Indoor Drivers for use with LED strip lighting, inground uplighters, garden spike lighting and much more. Secondary side short circuit protection. Thermal overload protection, over temperature protection and over voltage protection. Complete with 1M flex and plug. Non-dimmable. Indoor use only. Choose from 12W, 20W, 30W, 40W, 60W, 80W and 100W wattages. Parallel wiring. Backed by a 5 Year replacement Warranty.