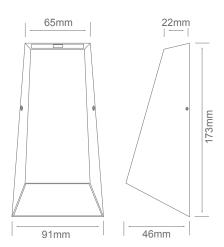

# i-WAVE

# **LED Exterior Wall Light**













### Description

2x3W LED Slimline exterior wall light narrow light up and wide light down. Die cast aluminium body, custom silver powder coat. 25 $^\circ$  up-beam and 60 $^\circ$  downbeam. 240V wiring, built in 350mA LED Driver. Non-dimmable.

#### **Specification Features**

Input Voltage: 240V AC
Power (W): 6W - (2x3W)
IP rating (IP): IP54

Lumens (lm): Warm White 3000K - 320lm

White 5000K - 360Im

LED type: CREE SMD CCT: 3000K - 5000K

CRI: ≥85

Beam angle (°): 25° up - 60° down

Dimmable: No Lifespan (hrs): 50,000hrs



Product code: EV-I-WAVE-WW

Order code: 19460

Colour: Silver - Warm White 3000K

Product code: EV-I-WAVE-W Order code: 19461

Colour: Silver - White 5000K

### Diagrams / Additional