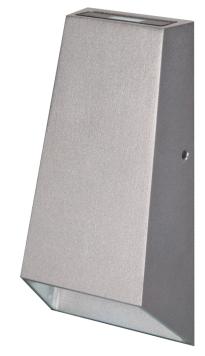

### Description

2x3W LED Slimline exterior wall light narrow light up and wide light down. Die cast aluminium body, custom silver powder coat. 25 $^\circ$  up-beam and 60 $^\circ$  downbeam. 240V wiring, built in 350mA LED Driver. Non-dimmable.

#### **Specification Features**

Input Voltage: 240V AC
Power (W): 6W - (2x3W)
IP rating (IP): IP54

Lumens (lm): Warm White 3000K - 320lm

White 5000K - 360Im

LED type: CREE SMD CCT: 3000K - 5000K

CRI: ≥85

Beam angle (°): 25° up - 60° down