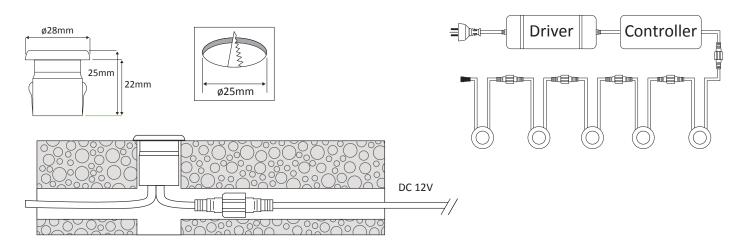

## Description

Introducing the VIVID LED deck light. The VIVID features an output of 0.6W per head, it comes in a 5 pack with the alternative to be expanded up to 10 heads with the original driver. The VIVID is made of Marine Grade Stainless Steel, is very easy to install and comes with a RF colour controller.

## **Specification Features**

- 12V DC
- Rated out power 5x0.6W
- 316 Stainless Steel Construction
- Expandable
- RGB
- IP67
- Easy installation
- Sustainable pressure max. 100kgs
- Lifespan over 50,000hrs
- UV, IR and other hazardous materials free
- Include RF colour controller (5 pack only)