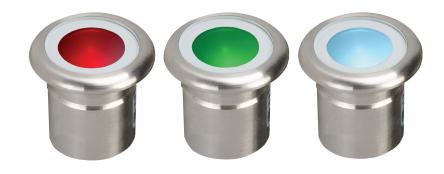

## Description

Introducing the VIVID LED deck light. The VIVID features an output of 0.6W per head, it comes in a 5 pack with the alternative to be expanded up to 10 heads with the original driver. The VIVID is made of Marine Grade Stainless Steel, is very easy to install and comes with a RF colour controller.

## **Specification Features**

- 12V DC
- Rated out power 5x0.6W
- 316 Stainless Steel Construction
- Expandable
- RGB
- IP67
- Easy installation
- Sustainable pressure max. 100kgs
- Lifespan over 50,000hrs
- UV, IR and other hazardous materials free
- Include RF colour controller (5 pack only)