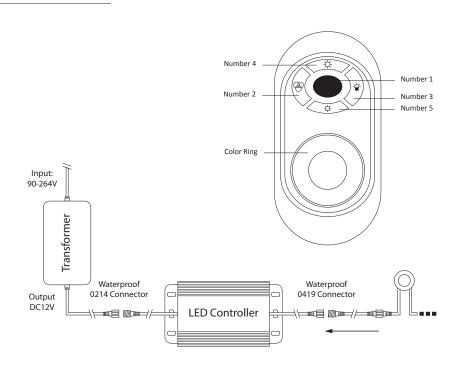

## Description

Introducing the VIVID LED deck light. The VIVID features an output of 0.6W per head, it comes in a 5 pack with the alternative to be expanded up to 10 heads with the original driver. The VIVID is made of Marine Grade Stainless Steel, is very easy to install and comes with a RF colour controller.

## **Specification Features**

- 12V DC
- Rated out power 5x0.6W
- 316 Stainless Steel Construction
- Expandable
- RGB
- IP67
- Easy installation
- Sustainable pressure max. 100kgs
- Lifespan over 50,000hrs
- UV, IR and other hazardous materials free
- Include RF colour controller (5 pack only)