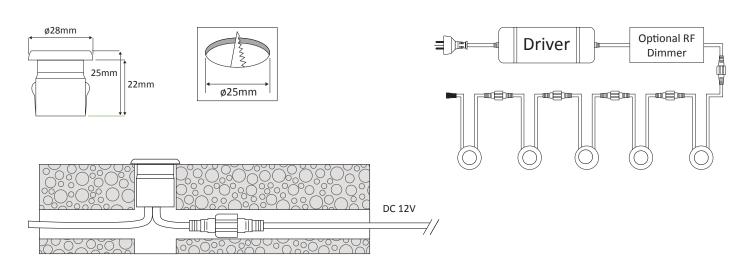

## Diagrams / Additional

Domus lighting 29-31 Richland Street. Kingsgrove NSW 2208 | Phone: (02) 9554 9600 | Fax: (02) 9554 9433 | email: sales@domuslighting.com Specification subject to change without prior notice.