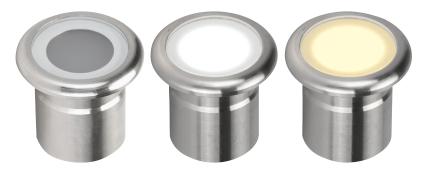

## Description

Introducing the VIVID LED deck light. The VIVID features an output of 0.6W per head, it comes in a 5 pack with the alternative to be expanded up to 10 heads with the original driver. The VIVID is made of Marine Grade Stainless Steel and it comes in warm white and white. Is very easy to install and it has an optional RF Dimmer.

## **Specification Features**

- 12V DC
- Rated out power 5x0.6W
- 316 Stainless Steel Construction
- Expandable
- Warm White/White
- IP67
- Easy installation
- Sustainable pressure max. 100kgs
- Lifespan over 50,000hrs
- UV, IR and other hazardous materials free
- Optional RF dimmer (21100)