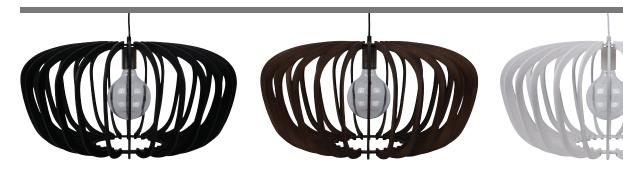

# **ROBIN-60**

# Timber Pendant







## Description

Robin Timber series pendant range offers a very modern and natural feel to most living and entertaining spaces with the open slat design and organic composition. Sizes available in 40cm, 50cm and 60cm diameters. Colours available are painted Black, painted white and stained dark wood. Comes standard with 1.5 metres of cable. Suitable for living, dining, bedrooms, as well as restaurants and Cafes to achieve a contemporary look.



Images pictured with globe (not included)

Order Code: 31010

Product Code: ROBIN-60-BLK

Colour: Black

Order Code: 31011

Product Code: ROBIN-60-BRN

Colour: Brown

Order Code: 31012

Product Code: ROBIN-60-WHT

Colour: White

### **Specification Features**

Input Voltage: 240V

Power (W): Max 20W LED

IP rating (IP): 20

Requires: 1xE27 Globe. Not included

### Diagrams / Additional