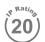

## Description

Robin Timber series pendant range offers a very modern and natural feel to most living and entertaining spaces with the open slat design and organic composition. Sizes available in 40cm, 50cm and 60cm diameters. Colours available are painted Black, painted white and stained dark wood. Comes standard with 1.5 metres of cable. Suitable for living, dining, bedrooms, as well as restaurants and Cafes to achieve a contemporary look.

Images pictured with globe (not included)

Order Code: 31010

Product Code: ROBIN-60-BLK

Colour: Black

Order Code: 31011

Product Code: ROBIN-60-BRN

Colour: Brown

Order Code: 31012

Product Code: ROBIN-60-WHT

Colour: White