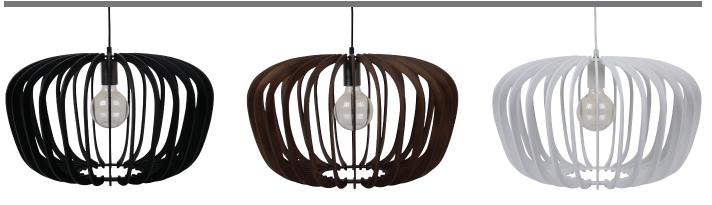

#### Description

Robin Timber series pendant range offers a very modern and natural feel to most living and entertaining spaces with the open slat design and organic composition. Sizes available in 40cm, 50cm and 60cm diameters. Colours available are painted Black, painted white and stained dark wood. Comes standard with 1.5 metres of cable. Suitable for living, dining, bedrooms, as well as restaurants and Cafes to achieve a contemporary look.

Images pictured with globe (not included)

Order Code: 31005

Product Code: ROBIN-50-BLK

Colour: Black

Order Code: 31006

Product Code: ROBIN-50-BRN

Colour: Brown

Order Code: 31007

Product Code: ROBIN-50-WHT

Colour: White