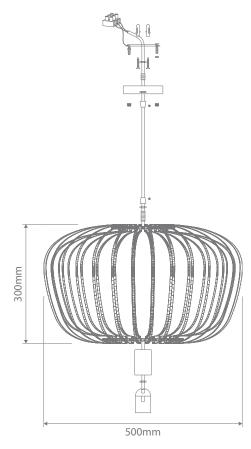

nt range offers a very modern and natural feel to most living and entertaining spaces with the open slat design and organic composition. Sizes available in 40cm, 50cm and 60cm diameters. Colours available are painted Black, painted white and stained dark wood. Comes standard with 1.5 metres of cable. Suitable for living, dining, bedrooms, as well as restaurants and Cafes to achieve a contemporary look.



Images pictured with globe (not included)

Order Code: 31005

Product Code: ROBIN-50-BLK

Colour: Black

Order Code: 31006

Product Code: ROBIN-50-BRN

Colour: Brown

Order Code: 31007

Product Code: ROBIN-50-WHT

Colour: White

#### **Specification Features**

Input Voltage: 240V

Power (W): Max 20W LED

IP rating (IP): 20

Requires: 1xE27 Globe. Not included

### Diagrams / Additional