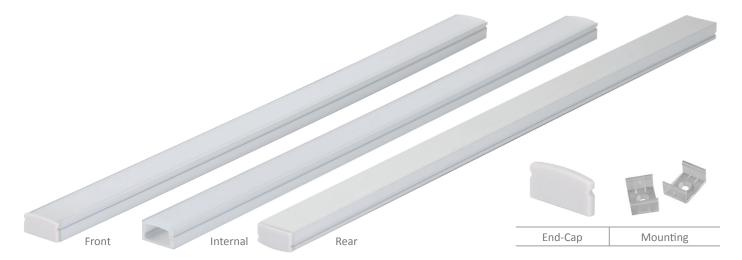

#### Description

Introducing the NOVA-LINE-SM surface mounting profile system. The NOVA-LINE-SM is specifically designed for the Domus range of LED strip lighting. This aluminium mounting profile system incorporated extruded profile complete with a flat opal PMMA diffuser. The key features of the NOVA-LINE-SM is the ability to not only conceal the LED strip lighting but also keep the strip lighting linear. Also, the NOVA-LINE-SM keeps LEDs free from foreign objects and vapours which may damage the LEDs. A simple and shallow yet very contemporary LED surface mounted profile ideally suited to under bench mounting, pelmets, wardrobes or laundry applications.

### **Specification Features**

Installation: Wall or surface mounted
Material: Extruded aluminium 6063
Finish: Natural clear anodised

Diffuser: Flat (PMMA) high output opal/frost

Length (mm): 2500mm continuous\*
Size (mm): Profile (W) 17mm (H) 8mm

Accessories (each): End caps (silver) and mounting clips\*\*

Special: Custom powder coated colour upon request\*\*\*

Driver Installation: Requires Remote Driver (not included)

- Profile sold per meter. Can be cut to suit any length.
- \*\* Accessories to be ordered separately.
- \*\*\* Special powder coat finishes upon request. Surcharges apply.

#### Diagrams / Additional