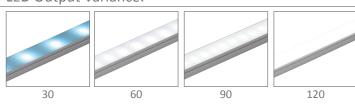

high output opal/frost

Length (mm): 2500mm continuous\*
Size (mm): Profile (W) 17mm (H) 8mm

Accessories (each): End caps (silver) and mounting clips\*\*

Special: Custom powder coated colour upon request\*\*\*

Driver Installation: Requires Remote Driver (not included)

- Profile sold per meter. Can be cut to suit any length.
- \*\* Accessories to be ordered separately.
- \*\*\* Special powder coat finishes upon request. Surcharges apply.

#### Order Info:

Product Code: NOVA-SM
Order Code: 22045
Sold per (m) 1mtr

Product Code: NOVA-SM-CAP
Order Code: 22046
Colour: Silver finish

Sold per (m) Each

Product Code: NOVA-MOUNT

Order Code: 22047
Length (m): Clear
Sold per (each): Each

#### Compatible LED Strip Lighting















#### Diagrams / Additional

## LED Output Variance: