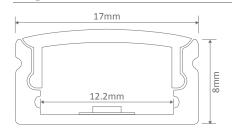

### **Specification Features**

Installation: Wall or surface mounted
Material: Extruded aluminium 6063
Finish: Natural clear anodised

Diffuser: Flat (PMMA) high output opal/frost

Length (mm): 2500mm continuous\*
Size (mm): Profile (W) 17mm (H) 8mm

#### Diagrams / Additional