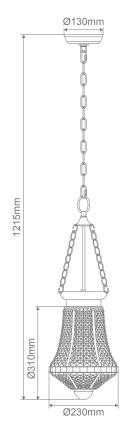

## Diagrams / Additional

Image pictured with globe (not included)

Order Code: 31330

Product Code: MAYA-LNTRN-BLK-CLR

Colour: Clear
Order Code: 31331

Product Code: MAYA-LNTRN-BLK-GRY

Colour: Smoke
Order Code: 31332

Product Code: MAYA-LNTRN-BLK-OPL

Colour: Opal