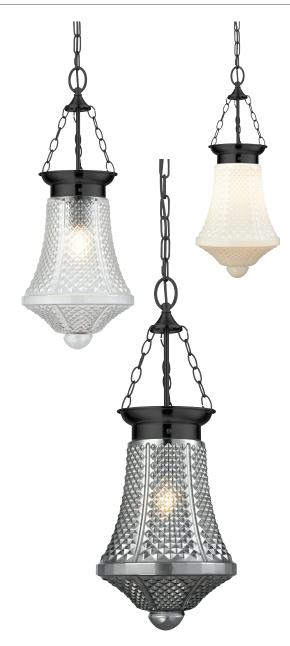

#### Description

Maya Glass pendant Series offers a contemporary feel to a classical atmosphere. Ideal for hallways, living rooms, and bedrooms as feature pendants, as well as in cafes and bars. Available with a black suspension and the choice of clear, smoke and opal glasses.

## Diagrams / Additional

Image pictured with globe (not included)

Order Code: 31330

Product Code: MAYA-LNTRN-BLK-CLR

Colour: Clear
Order Code: 31331

Product Code: MAYA-LNTRN-BLK-GRY

Colour: Smoke
Order Code: 31332

Product Code: MAYA-LNTRN-BLK-OPL

Colour: Opal