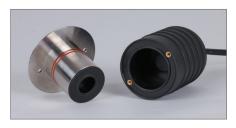

#### Description

Introducing a revolutionary new design in inground lighting. The MAGNETO series from Domus features induction technology to transfer electrical current from the base pot to the light unit WITHOUT any cable connection. This avoids water syphoning through the cables and causing the LED light to prematurely fail due to moisture. Also provides for a very easy maintenance by simply unscrewing the light unit and replacing it without the need for an electrician. Ideal as a path light or inground light close to walls or columns to achieve wall washing or v-line effects. 3W 24V DC LED Inground light, 316 Stainless Steel Light Unit, optic lens diffuser. Available as a spot or flood. 24V DC Constant Voltage LED Driver required.