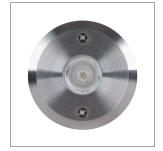

#### Description

Introducing a revolutionary new design in inground lighting. The MAGNETO series from Domus features induction technology to transfer electrical current from the base pot to the light unit WITHOUT any cable connection. This avoids water syphoning through the cables and causing the LED light to prematurely fail due to moisture. Also provides for a very easy maintenance by simply unscrewing the light unit and replacing it without the need for an electrician. Ideal as a path light or inground light close to walls or columns to achieve wall washing or v-line effects. 3W 24V DC LED Inground light, 316 Stainless Steel Light Unit, optic lens diffuser. Available as a spot or flood. 24V DC Constant Voltage LED Driver required.