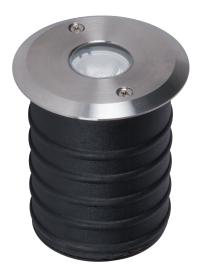

#### Description

Introducing a revolutionary new design in inground lighting. The MAGNETO series from Domus features induction technology to transfer electrical current from the base pot to the light unit WITHOUT any cable connection. This avoids water syphoning through the cables and causing the LED light to prematurely fail due to moisture. Also provides for a very easy maintenance by simply unscrewing the light unit and replacing it without the need for an electrician. Ideal as a path light or inground light close to walls or columns to achieve wall washing or v-line effects. 3W 24V DC LED Inground light, 316 Stainless Steel Light Unit, optic lens diffuser. Available as a spot or flood. 24V DC Constant Voltage LED Driver required.

Lifespan (hrs): 50,000hrs
Cutout (ø): Ø62mm