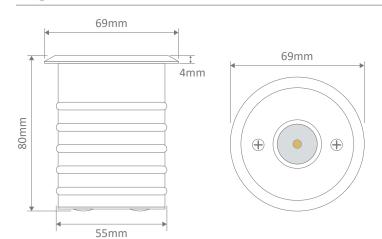

#### Diagrams / Additional

Order Code: 21080

Product Code: MAGNETO-3W-SPOT-WW
Colour: Warm White 3000K

Order Code: 21081

Product Code: MAGNETO-3W-SPOT-W

Colour: White 6000K

Order Code: 21082

Product Code: MAGNETO-3W-FLOOD-WW