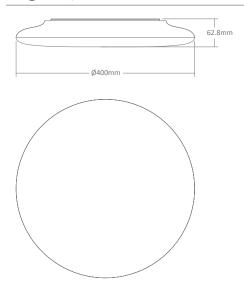

## MONDO-400 LED Ceiling Light

## Description

Surface mounted LED ceiling lights features a clean and trimless appeal that creates a minimalistic effect to modern room designs. Providing a 120° beam of uniform light-output through the use of high intensity SMDs (Surface Mounted Diodes). The MONDO-400 is constructed from polycarbonate and is rated at IP44, making it ideal for almost any rooms of the home. MONDO-400 comes complete with driver, fully dimmable with the Domus Dimmer Series, and has a lifetime of 40 000 hours and is backed by our Three Year Replacement Warranty for peace of mind.