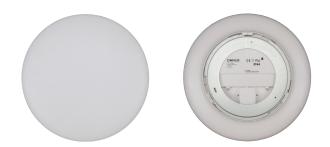

## Description

Surface mounted LED ceiling lights features a clean and trimless appeal that creates a minimalistic effect to modern room designs. Providing a 120° beam of uniform light-output through the use of high intensity SMDs (Surface Mounted Diodes). The MONDO-400 is constructed from polycarbonate and is rated at IP44, making it ideal for almost any rooms of the home. MONDO-400 comes complete with driver, fully dimmable with the Domus Dimmer Series, and has a lifetime of 40 000 hours and is backed by our Three Year Replacement Warranty for peace of mind.

## **Diagrams / Additional**

| Order Code:   | 20876                      |
|---------------|----------------------------|
| Product Code: | MONDO-400-RND-W-WW         |
| Colour:       | White                      |
|               |                            |
| Order Code:   | 20878                      |
| 0.40.0040.    | 20878<br>MONDO-400-RND-W-W |
| 0.40.0040.    | 20070                      |