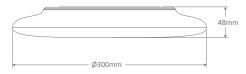

#### Diagrams / Additional

Order Code: 20870

Product Code: MONDO-300-RND-W-WW

Colour: White

Order Code:

20872 Product Code: MONDO-300-RND-W-W

Colour: White