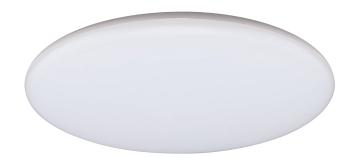

### Description

Surface mounted LED ceiling lights features a clean and trimless appeal that creates a minimalistic effect to modern room designs. Providing a 120° beam of uniform light-output through the use of high intensity SMDs (Surface Mounted Diodes). The MONDO-300 is constructed from polycarbonate and is rated at IP44, making it ideal for almost any rooms of the home. MONDO-300 comes complete with driver, fully dimmable with the Domus Dimmer Series, and has a lifetime of 40 000 hours and is backed by our Three Year Replacement Warranty for peace of mind.