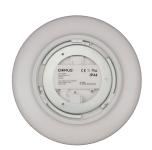

#### **Specification Features**

Input Voltage: 240V AC Power (W): 20W IP rating (IP):

Lumens (Im): Warm White 3000K - 1570lm

White 5000K - 1630lm

LED type:

CCT: 3000K - 5000K

CRI: ≥80 Beam angle (°): 120° Dimmable: Yes\* Lifespan (hrs): 50,000hrs