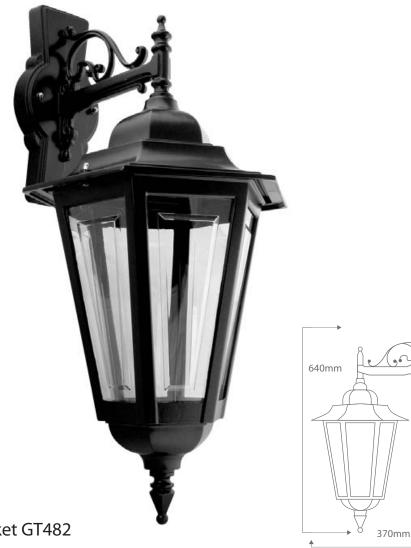

## Large Wall Bracket GT482

Description:

| Order Code:   | 15488<br>15489          | Beige<br>Blac k               | 1 x 20W B22 CFL<br>1 x 20W B22 CFL                    | IP Rating:  | IP43                             |
|---------------|-------------------------|-------------------------------|-------------------------------------------------------|-------------|----------------------------------|
|               | 15490<br>15491<br>15492 | Burgundy<br>Green<br>Primrose | 1 x 20W B22 CFL<br>1 x 20W B22 CFL<br>1 x 20W B22 CFL | Dimensions: | Height 640mm<br>Projection 370mm |
|               | 15492                   | White                         | 1 x 20W B22 CFL<br>1 x 20W B22 CFL                    | Requires:   | Lamp.                            |
| Product Code: | GT-482                  |                               |                                                       |             |                                  |

Made in Italy Assembled in Australia

Quality So 9001 Sal GLOBAL

**Domus Lighting** 

Turin head complete with arm and wall bracket.

29-31 Richland Street Kingsgrove NSW 2208 Phone: (02) 9554 9600 | Fax: (02) 9554 9433 | Email: sales@domuslighting.com