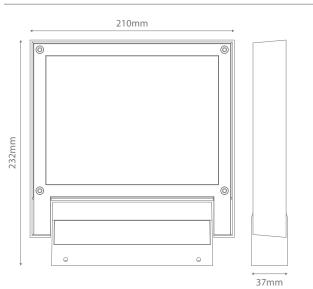

## Diagrams / Additional

| Order Code:   | 19584           |
|---------------|-----------------|
| Product Code: | FLASH-20-SLR-WW |
| Order Code:   | 19585           |
| Product Code: | FLASH-20-SLR-W  |
| Order Code:   | 19586           |
| Product Code: | FLASH-20-WHT-WW |
| Order Code:   | 19587           |
|               | 19307           |