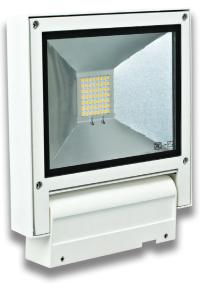

## Description

The FLASH-20 is a surface mounted LED floodlight capable of illuminating any exterior area with 1800 lumens while only consuming up to 20W of power. The FLASH-20 is also rated at IP65, giving you plenty of flexibility in outdoor applications.

Narrang

3yr

ies

65

LED

FLASH-20 is constructed from die-cast aluminium alloy and features a toughened tempered glass to protect the powerful SMD LED Chips that sit behind it. The FLASH-20 also includes an adjustable bracket allowing you to choose your desired beam angle. The FLASH-20 also comes complete with our Three Year Replacement Warranty for peace of mind.