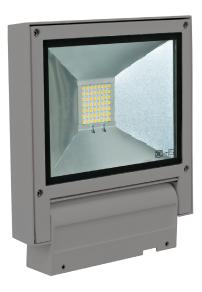

## Description

The FLASH-20 is a surface mounted LED floodlight capable of illuminating any exterior area with 1800 lumens while only consuming up to 20W of power. The FLASH-20 is also rated at IP65, giving you plenty of flexibility in outdoor applications.

Narrang

3yr

ies

65

LED

FLASH-20 is constructed from die-cast aluminium alloy and features a toughened tempered glass to protect the powerful SMD LED Chips that sit behind it. The FLASH-20 also includes an adjustable bracket allowing you to choose your desired beam angle. The FLASH-20 also comes complete with our Three Year Replacement Warranty for peace of mind.