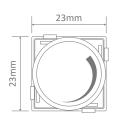

## 200W LED Dimmer

#### Description

The Domus LED Dimmer-PRO is a dedicated LED dimmer designed specifically to achieve smooth, low range dimming with the Domus range of dimmable LED products, including the downlight range. Improved circuit design allows for a smoother and more visually pleasing dimming experience. Fits all standard switch plates. Fully Australian approved and complies with Australian and International EMC standards. Domus offers a three (3) year replacement warranty for the Domus DIMMER.

#### **Specifications**

Voltage: 240V AC

Power: 5-200W

Thermal Overload Protection: Yes

Short Circuit Protection: Yes

Operating Temp: 0-45°C

Switch Plate Suitability: All leading brand suitability



Order Code: 20506

Product Code: LED-DIMMER-PRO

### Diagrams / Additional