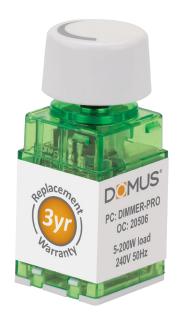

#### Description

The Domus LED Dimmer-PRO is a dedicated LED dimmer designed specifically to achieve smooth, low range dimming with the Domus range of dimmable LED products, including the downlight range. Improved circuit design allows for a smoother and more visually pleasing dimming experience. Fits all standard switch plates. Fully Australian approved and complies with Australian and International EMC standards. Domus offers a three (3) year replacement warranty for the Domus DIMMER.

#### **Specifications**

Voltage: 240V AC

Power: 5-200W

Thermal Overload Protection: Yes

Short Circuit Protection: Yes

Operating Temp: 0-45°C

Switch Plate Suitability: All leading brand suitability

Order Code: 20506

Product Code: LED-DIMMER-PRO