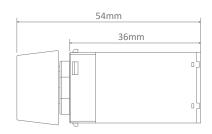

## 200W LED Dimmer

#### Description

The Domus LED Dimmer-PRO is a dedicated LED dimmer designed specifically to achieve smooth, low range dimming with the Domus range of dimmable LED products, including the downlight range. Improved circuit design allows for a smoother and more visually pleasing dimming experience. Fits all standard switch plates. Fully Australian approved and complies with Australian and International EMC standards. Domus offers a three (3) year replacement warranty for the Domus DIMMER.

#### **Specifications**

Voltage: 240V AC

Power: 5-200W

Thermal Overload Protection: Yes

Short Circuit Protection: Yes

Operating Temp: 0-45°C

Switch Plate Suitability: All leading brand suitability



Order Code: 20506

Product Code: LED-DIMMER-PRO

### Diagrams / Additional