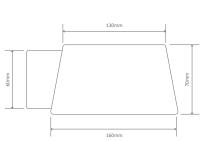

LED and built-in reflector the CUP is capable of producing lighting that is both effective and classy. Metalware has a special treatment applied to it prior to the final polyester-coated finish to further increase the longevity of this product. The CUP is also rated at IP54 and comes complete with a built-in power supply.



## **Specification Features**

Input Voltage: 240V AC Power (W): 10W IP rating (IP): 54

Lumens (lm): Warm White 3000K - 800lm

White 5000K - 850lm

LED type: EDISON COB LED CCT: 3000K - 5000K

CRI: ≥83

Beam angle (°): 45°

Dimmable: No

Lifespan (hrs): 40,000hrs



Order Code: 19510

Product Code: CUP-SLR-WW

Order Code: 19511 Product Code: CUP-SLR-W

Order Code: 19512

Product Code: CUP-DGR-WW

Order Code: 19513 Product Code: CUP-DGR-W

## Diagrams / Additional