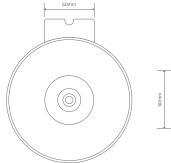

OB LED and built-in reflector the CUP is capable of producing lighting that is both effective and classy. Metalware has a special treatment applied to it prior to the final polyester-coated finish to further increase the longevity of this product. The CUP is also rated at IP54 and comes complete with a built-in power supply.



## **Specification Features**

Input Voltage: 240V AC Power (W): 10W IP rating (IP): 54

Lumens (lm): Warm White 3000K - 800lm

White 5000K - 850lm

LED type: EDISON COB LED CCT: 3000K - 5000K

CRI: ≥83

Beam angle (°): 45°

Dimmable: No

Lifespan (hrs): 40,000hrs



Order Code: 19510

Product Code: CUP-SLR-WW

Order Code: 19511 Product Code: CUP-SLR-W

Order Code: 19512

Product Code: CUP-DGR-WW

Order Code: 19513 Product Code: CUP-DGR-W

## Diagrams / Additional