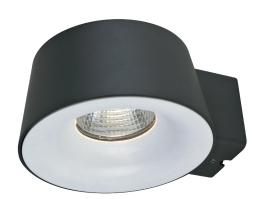

## **CUP**Wall Light

## Description

The CUP offers a unique and distinct shape which will complement any home. With its high power EDISON COB LED and built-in reflector the CUP is capable of producing lighting that is both effective and classy. Metalware has a special treatment applied to it prior to the final polyester-coated finish to further increase the longevity of this product. The CUP is also rated at IP54 and comes complete with a built-in power supply.