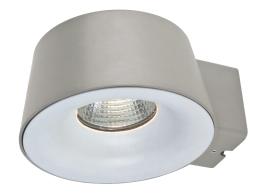

## **CUP**Wall Light

## Description

The CUP offers a unique and distinct shape which will complement any home. With its high power EDISON COB LED and built-in reflector the CUP is capable of producing lighting that is both effective and classy. Metalware has a special treatment applied to it prior to the final polyester-coated finish to further increase the longevity of this product. The CUP is also rated at IP54 and comes complete with a built-in power supply.