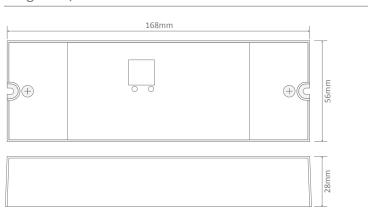

#### **Specification Features**

Type of interface: 1-4ch dim controller (selectable)

Method of control: DALI signal\*

Method of dimming: PWM (Pulse width modulation)
Housing colour: Black plastic colour housing
Housing size (mm): (L) 169 x (W) 58mm x (H) 28mm

#### Diagrams / Additional