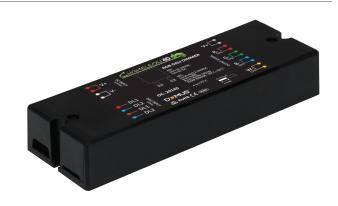

#### Description

The CHAMELEON-40 is an interface designed to suit DALI dim applications. Intended for use with constant voltage 12-24VDC lighting products the CHAMELEON-40 offers seamless integration between automation systems. Accepts standard DALI signal generated from any automation system. Featuring 1-4CH of dimming, allowing control over single colour, RGB or RGBW LED lighting products. The CHAMELEON-40 make integration a breeze with options for Auto addressing or manual addressing function.

#### **Specification Features**

Type of interface: 1-4ch dim controller (selectable)

Method of control: DALI signal\*

Method of dimming: PWM (Pulse width modulation)
Housing colour: Black plastic colour housing
Housing size (mm): (L) 169 x (W) 58mm x (H) 28mm

Digital display: Yes
Input voltage (VDC): 12-24VDC
Output voltage (VDC): 12-24VDC
Output current (A): 4x8A

Output wattage (W): 12VDC-96W per channel (x4)

24VDC- 192W per channel (x4)

Expandable signal: Yes\*\*

### Order Code: 20149 Product Code: CHAM-40

Description: 4CH DALI interface