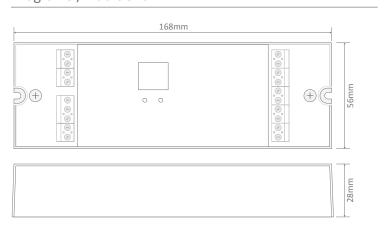

#### **Specification Features**

Type of interface: 1ch dim controller.

Method of control: DALI or "Push Dim"\*

Method of dimming: PWM (Pulse width modulation)
Housing colour: Black plastic colour housing
Housing size (mm): (L) 169 x (W) 58mm x (H) 28mm

#### Diagrams / Additional