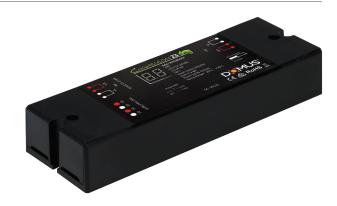

### **CHAM-23**

## Single channel DALI Interface

#### Description

The CHAMELEON-23 is an interface designed to suit DALI dim applications. Intended for use with constant voltage 12-24VDC lighting products the CHAMELEON-23 offers seamless integration between automation systems. Accepts standard DALI signal generated from any automation system or simple dimming using the "Push Dim" function. Featuring 1CH of dimming, allowing control over single colour LED lighting products. The CHAMELEON-23 make integration a breeze with options for Auto addressing or manual addressing function.

#### **Specification Features**

Type of interface: 1ch dim controller.

Method of control: DALI or "Push Dim"\*

Method of dimming: PWM (Pulse width modulation)
Housing colour: Black plastic colour housing
Housing size (mm): (L) 169 x (W) 58mm x (H) 28mm

Digital display: Yes

Input voltage (VDC): 12-24VDC
Output voltage (VDC): 12-24VDC
Output current (A): 1 x 8A

Output wattage (W): 12VDC- 96W. (x1)

24VDC- 192W (x1)

Expandable signal: Yes\*\*

Requires: Constant voltage 12-24VDC LED driver \*\*\*