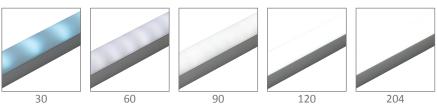

he BOBBY-CURVE LED mounting profile system. The BOBBY-CURVE is specifically designed for the Domus range of LED strip lighting. This aluminium mounting profile system incorporated extruded profile complete with a curved opal colour PMMA diffuser. The key features of the BOBBY-CURVE is the ability to not only conceal the LED strip lighting but also keep the strip lighting linear. Also, the BOBBY-CURVE keeps LEDs free from foreign objects and vapours which may damage the LEDs. The finishing of this product is a perfect complement to any area where discrete lighting is required. Applications include lounge rooms, dining areas, bathrooms, storage areas, shelving or any other architectural application.



#### Compatible LED Strip Lighting



#### Diagrams / Additional

LED Output Variance: