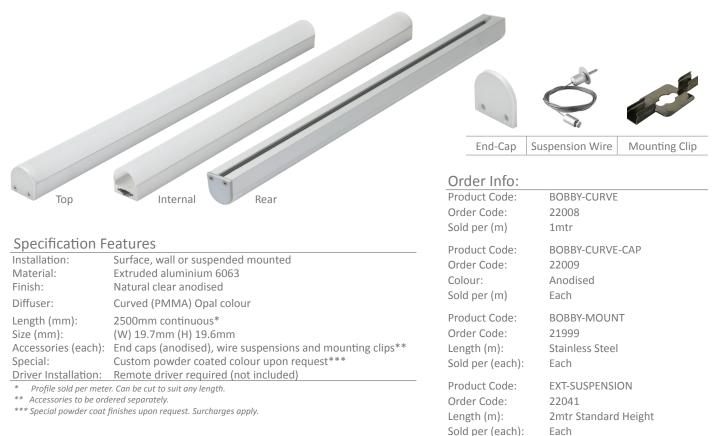

## **BOBBY-CURVE** LED Mounting Profile

### Description

Introducing the BOBBY-CURVE LED mounting profile system. The BOBBY-CURVE is specifically designed for the Domus range of LED strip lighting. This aluminium mounting profile system incorporated extruded profile complete with a curved opal colour PMMA diffuser. The key features of the BOBBY-CURVE is the ability to not only conceal the LED strip lighting but also keep the strip lighting linear. Also, the BOBBY-CURVE keeps LEDs free from foreign objects and vapours which may damage the LEDs. The finishing of this product is a perfect complement to any area where discrete lighting is required. Applications include lounge rooms, dining areas, bathrooms, storage areas, shelving or any other architectural application.