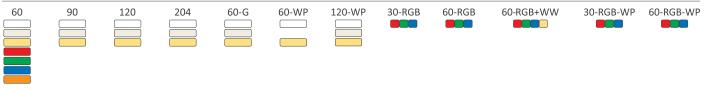

D Mounting Profile

# 

### Description

Introducing the BOBBY-CURVE LED mounting profile system. The BOBBY-CURVE is specifically designed for the Domus range of LED strip lighting. This aluminium mounting profile system incorporated extruded profile complete with a curved opal colour PMMA diffuser. The key features of the BOBBY-CURVE is the ability to not only conceal the LED strip lighting but also keep the strip lighting linear. Also, the BOBBY-CURVE keeps LEDs free from foreign objects and vapours which may damage the LEDs. The finishing of this product is a perfect complement to any area where discrete lighting is required. Applications include lounge rooms, dining areas, bathrooms, storage areas, shelving or any other architectural application.



#### Compatible LED Strip Lighting



#### Diagrams / Additional

LED Output Variance: