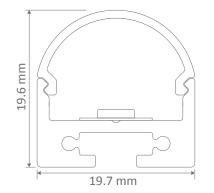

the BOBBY-CURVE LED mounting profile system. The BOBBY-CURVE is specifically designed for the Domus range of LED strip lighting. This aluminium mounting profile system incorporated extruded profile complete with a curved opal colour PMMA diffuser. The key features of the BOBBY-CURVE is the ability to not only conceal the LED strip lighting but also keep the strip lighting linear. Also, the BOBBY-CURVE keeps LEDs free from foreign objects and vapours which may damage the LEDs. The finishing of this product is a perfect complement to any area where discrete lighting is required. Applications include lounge rooms, dining areas, bathrooms, storage areas, shelving or any other architectural application.



#### Compatible LED Strip Lighting



#### Diagrams / Additional

LED Output Variance: