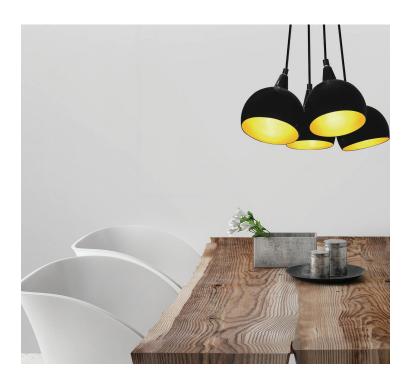

## Soho Cluster Pendant

This contemporary Crompton clustered pendant light illuminates luxury into any style of interior. The black and contrasted gold colour way creates a warm inviting glow ideal for setting the right mood in a dining room, bedroom or living space. A stylish design that grabs attention.

#### **Applications:**

A statement piece perfect for the dining room, entranceway, living room or stairwell.