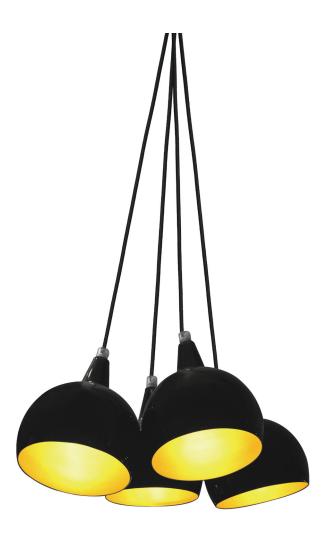

## Soho Cluster Pendant

This contemporary Crompton clustered pendant light illuminates luxury into any style of interior. The black and contrasted gold colour way creates a warm inviting glow ideal for setting the right mood in a dining room, bedroom or living space. A stylish design that grabs attention.

## Soho Cluster Pendant

Product Code: CIDP209161

**Dimensions:** Ø 350mm x H 160mm