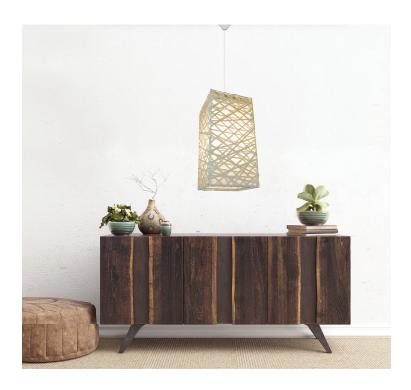

## **Rubus Pendant**

This rectangular woven pendant light creates a warm natural vibe to suit a more relaxed, transitional space. The etched rattan design radiates a soft glow that is perfect for a modern beach house to reflect a more simple rustic style.

### **Applications:**

Perfect for the kitchen, living room, bedroom, hallway and dining areas.