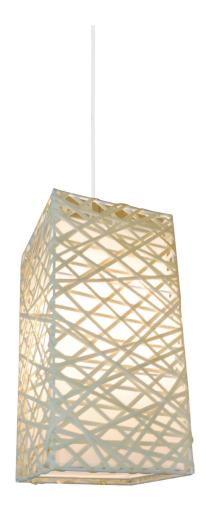

## **Rubus Pendant**

This rectangular woven pendant light creates a warm natural vibe to suit a more relaxed, transitional space. The etched rattan design radiates a soft glow that is perfect for a modern beach house to reflect a more simple rustic style.

#### **Dimensions:**

W 220mm x H 400mm x D 220mm

#### **Compliance:**

- Voltage: 240V

- Globe fitting: E27 / Max 60W

- Globe not included

- Must be installed by a licensed electrician

- Rattan and fabric