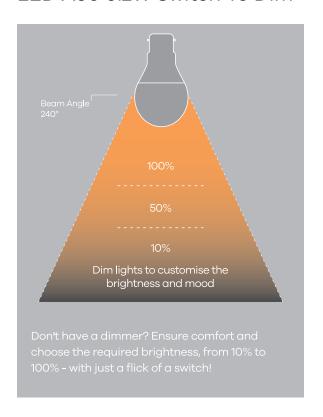

## 9.2W LED A60 Switch To Dim

Most commonly used bulb, ideal for ceiling fittings and in table, wall and floor lamps.

 $^*$ Actual product life may vary dependant upon frequency of maintenance and product application.

Note: Not to be used on lighting circuits with external dimmer connector.