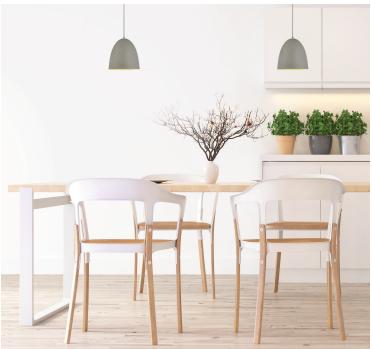

## Husk Pendant Range

The Husk pendant range is sleek, contemporary and versatile. Hang the small or medium Husk pendant in a continuous line at a dining table or bench and a large Husk pendant makes a stunning statement on its own. The beauty and simplicity of this range makes it ideal for any room in your house.

#### **Applications:**

Perfect for the kitchen, living room, bedroom, hallway and dining areas.

| Code       | Name           | Dimension (mm)    |
|------------|----------------|-------------------|
| CIDP101166 | Grey / Large   | Ø 305mm x H 260mm |
| CIDP101164 | Grey / Medium  | Ø 220mm x H 207mm |
| CIDP101162 | Grey / Small   | Ø 160mm x H 162mm |
| CIDP101167 | White / Large  | Ø 305mm x H 260mm |
| CIDP101165 | White / Medium | Ø 220mm x H 207mm |
| CIDP101163 | White / Small  | Ø 160mm x H 162mm |