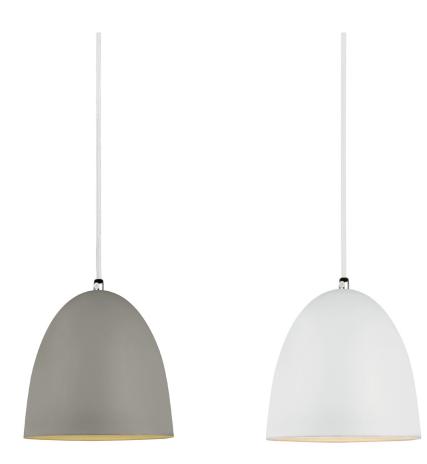

## Husk Pendant Range

The Husk pendant range is sleek, contemporary and versatile. Hang the small or medium Husk pendant in a continuous line at a dining table or bench and a large Husk pendant makes a stunning statement on its own. The beauty and simplicity of this range makes it ideal for any room in your house.

#### **Applications:**

Perfect for the kitchen, living room, bedroom, hallway and dining areas.

| Code       | Name           | Dimension (mm)    |
|------------|----------------|-------------------|
| CIDP101166 | Grey / Large   | Ø 305mm x H 260mm |
| CIDP101164 | Grey / Medium  | Ø 220mm x H 207mm |
| CIDP101162 | Grey / Small   | Ø 160mm x H 162mm |
| CIDP101167 | White / Large  | Ø 305mm x H 260mm |
| CIDP101165 | White / Medium | Ø 220mm x H 207mm |
| CIDP101163 | White / Small  | Ø 160mm x H 162mm |