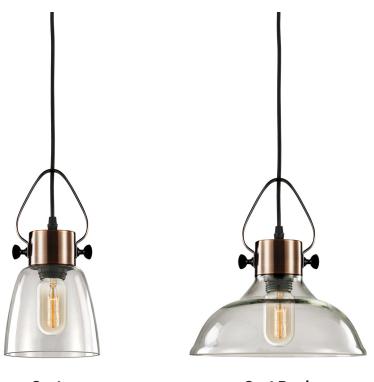

## **Cast Pendant Range**

These refined vintage style pendant lights are a charming addition to your interior. Elegant glass with highlights of bronze trim creates a minimal nostalgic charm to suit both modern and industrial looks.

Cast CIDP000161 Cast Bowl CIDP003161

#### **Applications:**

Perfect for the kitchen, living room, bedroom, hallway and dining areas.

| Code       | Name      | Dimension (mm)    |
|------------|-----------|-------------------|
| CIDP000161 | Cast      | Ø 150mm x H 155mm |
| CIDP003161 | Cast Bowl | Ø 250mm x 135mm   |