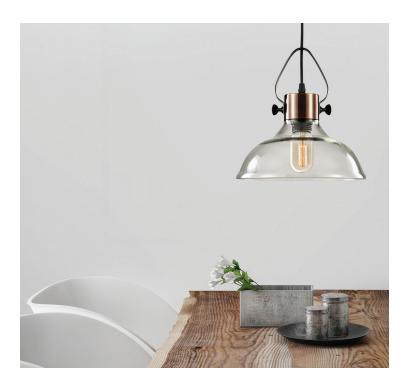

## **Cast Pendant Range**

These refined vintage style pendant lights are a charming addition to your interior. Elegant glass with highlights of bronze trim creates a minimal nostalgic charm to suit both modern and industrial looks.

#### **Applications:**

Perfect for the kitchen, living room, bedroom, hallway and dining areas.

| Code       | Name      | Dimension (mm)    |
|------------|-----------|-------------------|
| CIDP000161 | Cast      | Ø 150mm x H 155mm |
| CIDP003161 | Cast Bowl | Ø 250mm x 135mm   |