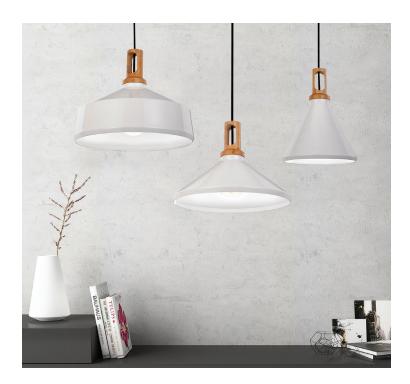

### Bennie Pendant Range

The Bennie collection features three sculptural designs made from aluminium and timber. These simple understated lights are a perfect addition to a modern and contemporary space.

#### **Applications:**

Perfect for the kitchen, livings rooms, bedroom and dining areas. Create a dramatic statement by grouping the three designs together to maximize the style you want to achieve.

| Code       | Name         | Dimension (mm)    |
|------------|--------------|-------------------|
| CIDP114164 | Bennie Bowl  | Ø 350mm x H 230mm |
| CIDP103162 | Bennie Round | Ø 350mm x H 180mm |
| CIDP110164 | Bennie Cone  | Ø 250mm x H 260mm |