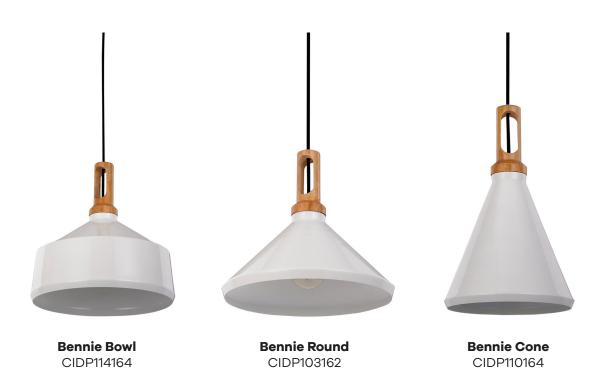

### Bennie Pendant Range

The Bennie collection features three sculptural designs made from aluminium and timber. These simple understated lights are a perfect addition to a modern and contemporary space.

#### **Applications:**

Perfect for the kitchen, livings rooms, bedroom and dining areas. Create a dramatic statement by grouping the three designs together to maximize the style you want to achieve.

| Code       | Name         | Dimension (mm)    |
|------------|--------------|-------------------|
| CIDP114164 | Bennie Bowl  | Ø 350mm x H 230mm |
| CIDP103162 | Bennie Round | Ø 350mm x H 180mm |
| CIDP110164 | Bennie Cone  | Ø 250mm x H 260mm |