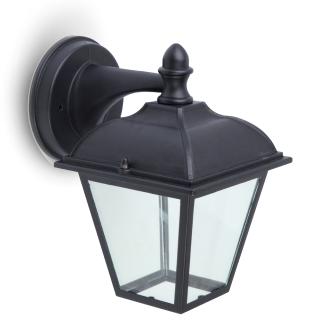

# 9W LED Exterior Wall Light Alisio Lantern

From this traditional lantern design, spills a warm glow of light, creating a welcoming setting.

# 9W LED Exterior Wall Light Alisio Lantern

Product Code: CED7110

**Dimensions:** W 148mm x H 224mm x D 190mm

**Compliance:** – Voltage: 240V – Ingress Protection Rating: IP44

#### **Performance:**

– Wattage: 9W – Field angle: Surround – Beam angle: 75° – 460 Lumen output – Suspension: Wall Mounted –Colour Temperature: 4000K Cool White – Dark grey die-cast aluminium – Tempered glass – Non dimmable