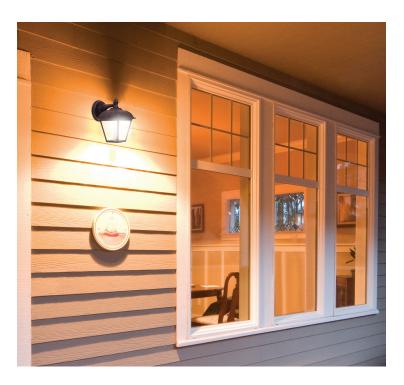

### Choose the right light for you

- This integrated LED light fixture is engineered from the inside out to deliver optimum performance, robustness and is energy efficient
- Provides 460 lumens of light, ideal for lighting housing facades and outdoor entertaining areas
- IP44 rating protects the light fixture from water spray in any direction
- 4000K cool white colour temperature; ideal for general, task and accent lighting

#### **Applications:**

Outdoor living spaces, building & wall facades

**crompton.com.au** Crompton is a registered trademark of Gerard Lighting Pty Ltd © Crompton 2016

460

Lumens

Ratec

Year

Warranty