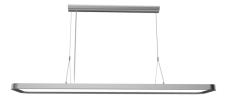

## Maye LED R Pendant

Stylish direct indirect pendant for contemporary office lighting offering superb UGR performance with Dali dimming

- · Stylish slimline LED pendant
- · Low glare suspended solution for offices and smart interiors
- · Smooth aluminium profile with white or silver finish