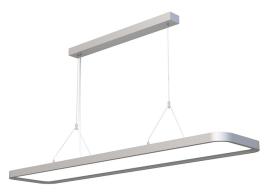

## Maye LED R Pendant

Stylish direct indirect pendant for contemporary office lighting offering superb UGR performance with Dali dimming

- · Stylish slimline LED pendant
- · Low glare suspended solution for offices and smart interiors
- · Smooth aluminium profile with white or silver finish