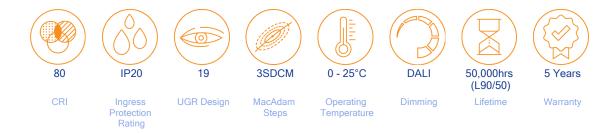

| CODE          | SYSTEM POWER | EXIT LUMEN | ССТ   | DIMENSIONS           | LUMINAIRE COLOUR |
|---------------|--------------|------------|-------|----------------------|------------------|
| MAYE1233U/SIL | 37W          | 2800lm     | 3000K | L1200 x W260 x H30mm | Silver           |
| MAYE1234U     | 37W          | 2800lm     | 4000K | L1200 x W260 x H30mm | White            |
| MAYE1234U/SIL | 37W          | 2800lm     | 4000K | L1200 x W260 x H30mm | Silver           |