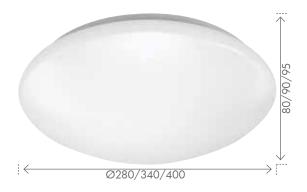

| MODEL<br>NO. | WATTAGE<br>(W) | LUMENS<br>@ 3000K<br>(lm) | LUMENS<br>@ 4200K<br>(lm) | LUMENS<br>@ 6500K<br>(lm) | PRODUCT<br>COLOUR | FITTING SIZE  | BASE SIZE |
|--------------|----------------|---------------------------|---------------------------|---------------------------|-------------------|---------------|-----------|
| 20460/05     | 12             | 850                       | 950                       | 900                       | WHITE             | Ø280mm x 80mm | Ø260mm    |
| 20461/05     | 18             | 1250                      | 1350                      | 1300                      | WHITE             | Ø340mm x 90mm | Ø320mm    |
| 20462/05     | 24             | 1600                      | 1750                      | 1680                      | WHITE             | Ø400mm x 95mm | Ø380mm    |