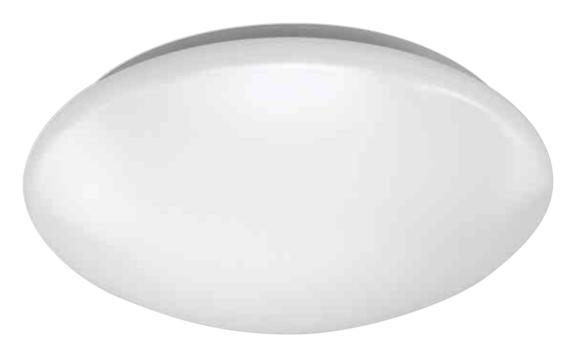

## COLOUR TEMPERATURE CHANGING CEILING LIGHT

240V 50Hz

12W 950lm

18W 24W 1350lm | 1750lm SMD LED

3000K 4200K 6500K

- Select either a Warm White (3000K), Cool White (4200K) or Daylight (6500K) colour temperature by toggling the switch located on the driver.
- Surface mounted LED ceiling light.
- Simple, round and unobtrusive design.
- Provides a uniform light-output using SMD LED technology.
- Toughened acrylic diffuser.
- Complete with integrated driver.
- Lifetime of 30,000 hours1.
- 3-Year Replacement Warranty.

| MODEL<br>NO. | WATTAGE<br>(W) | LUMENS<br>@ 3000K<br>(lm) | LUMENS<br>@ 4200K<br>(lm) | LUMENS<br>@ 6500K<br>(lm) | PRODUCT<br>COLOUR | FITTING SIZE  | BASE SIZE |
|--------------|----------------|---------------------------|---------------------------|---------------------------|-------------------|---------------|-----------|
| 20460/05     | 12             | 850                       | 950                       | 900                       | WHITE             | Ø280mm x 80mm | Ø260mm    |
| 20461/05     | 18             | 1250                      | 1350                      | 1300                      | WHITE             | Ø340mm x 90mm | Ø320mm    |
| 20462/05     | 24             | 1600                      | 1750                      | 1680                      | WHITE             | Ø400mm x 95mm | Ø380mm    |