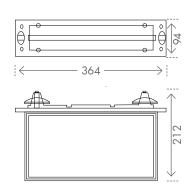

| MODEL<br>NO. | MOUNT<br>TYPE | MAINTAINED<br>LAMP WATTAGE<br>(W) | NON-MAINTAINED<br>LAMP WATTAGE<br>(W) | FITTING<br>COLOUR |           |
|--------------|---------------|-----------------------------------|---------------------------------------|-------------------|-----------|
| 19878/       | RECESSED      | 2                                 | 1                                     | /05-WHITE         | /06-BLACK |
| 19880/       | SURFACE       | 2                                 | 1                                     | /05-WHITE         | /06-BLACK |
| 19893/       | SURFAC        | CE MOUNT BOX                      | /05-WHITE                             | /06-BLACK         |           |