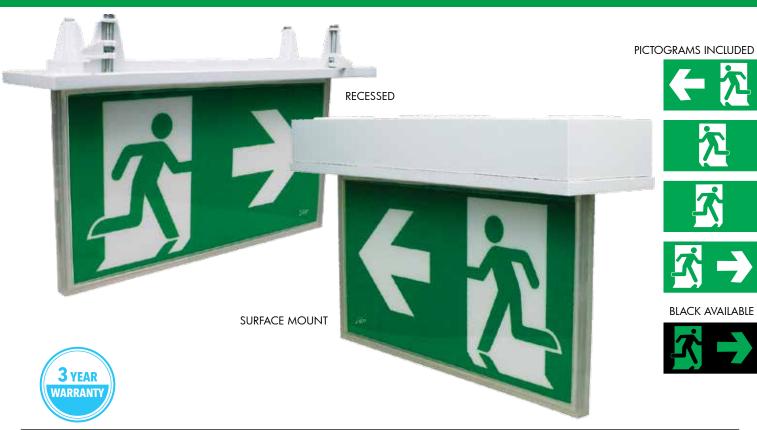

## LED EMERGENCY EXIT SIGN

**2W 1W** 5W 240V CRI Та C0: E5.0 AS/NZS TOTAL MAINTD NON-MTD >83 40°C C90: E2.0 APPROVED 50Hz WATTAGE LAMP LAMP EMERGENCY SMD LED

Blade Exit Sign is a stylish Exit sign ideal for emergency lighting application where aesthetics are everything, double or single sided interior recessed mounted exit sign for use at doorway, stairways and corridors and intersection on an emergency escape route. The LED exit sign with integral emergency 2 hour battery pack permits self-powered operation during power outage.

## **FEATURES**

- Compliant to AS/NZS 2293
- 50,000 Hour average life rated LED modules
- Recessed & Surface mount options
- Injection moulded polycarbonate housing and acrylic diffuser with pictogram legends
- Viewing distance 24M
- High density storage LiCoO<sub>2</sub> batteries
- Diffuser & pictogram inserts included
- IP20 rating
- Additional 1W Non-Maintained downlight during mains power outage
- Emergency driver fully tested & compliant with SAA
- 2 Hour duration period
- TA40 maximum thermal ambient operating temperature
- Charger type: Trickle Charger time: 16 Hours
- Charger operation: Continuous

| MODEL<br>NO. | MOUNT<br>TYPE | MAINTAINED<br>LAMP WATTAGE<br>(W) | NON-MAINTAINED<br>LAMP WATTAGE<br>(W) | FITTING<br>COLOUR |           |
|--------------|---------------|-----------------------------------|---------------------------------------|-------------------|-----------|
| 19878/       | RECESSED      | 2                                 | 1                                     | /05-WHITE         | /06-BLACK |
| 19880/       | SURFACE       | 2                                 | 1                                     | /05-WHITE         | /06-BLACK |
| 19893/       | SURFAC        | CE MOUNT BOX                      | /05-WHITE                             | /06-BLACK         |           |