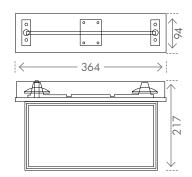

| MODEL<br>NO. | MOUNT<br>TYPE | MAINTAINED<br>LAMP WATTAGE<br>(W) | NON-MAINTAINED<br>LAMP WATTAGE<br>(W) | FITTING<br>COLOUR |           |
|--------------|---------------|-----------------------------------|---------------------------------------|-------------------|-----------|
| 19878/       | RECESSED      | 2                                 | 1                                     | /05-WHITE         | /06-BLACK |
| 19880/       | SURFACE       | 2                                 | 1                                     | /05-WHITE         | /06-BLACK |
| 19893/       | SURFAC        | CE MOUNT BOX                      | /05-WHITE                             | /06-BLACK         |           |