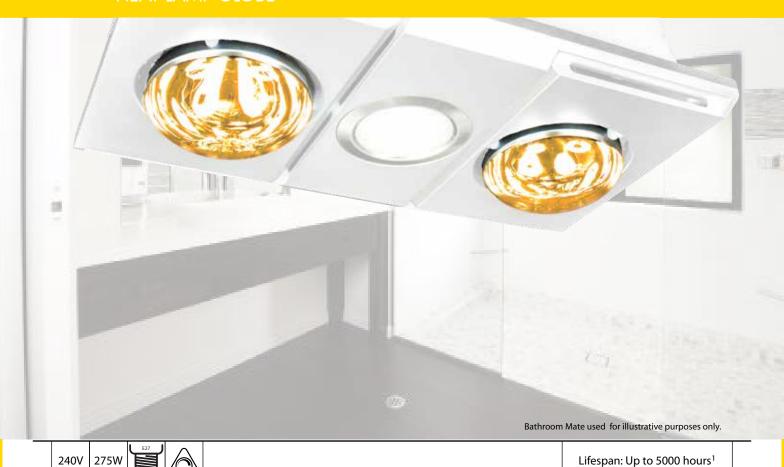

## INFRARED HEAT LAMP GLOBE

The InfraRed Heat Lamp is commonly used in bathroom heaters and in restaurants in food warmers. These globes have an E27 (standard edison screw) 240V base.

- Instant Heat and start-up.
- Clear Glass Finish.
- R125 Reflector Globe.
- Anti-Blast hard glass for durability.

| Code: | Wattage | Base      | Dimmable | Size         |
|-------|---------|-----------|----------|--------------|
| 18782 | 275W    | E27 SCREW | YES      | Ø125 x 173mm |

<sup>&</sup>lt;sup>1</sup> Actual life may vary depending on individual circumstances.