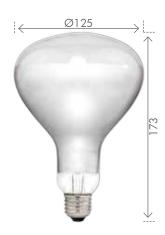

## INFRARED HEAT LAMP GLOBE

The InfraRed Heat Lamp is commonly used in bathroom heaters and in restaurants in food warmers. These globes have an E27 (standard edison screw) 240V base.

- Instant Heat and start-up.
- Clear Glass Finish.
- R125 Reflector Globe.
- Anti-Blast hard glass for durability.

| Code: | Wattage | Base      | Dimmable | Size         |
|-------|---------|-----------|----------|--------------|
| 18782 | 275W    | E27 SCREW | YES      | Ø125 x 173mm |

<sup>&</sup>lt;sup>1</sup> Actual life may vary depending on individual circumstances.