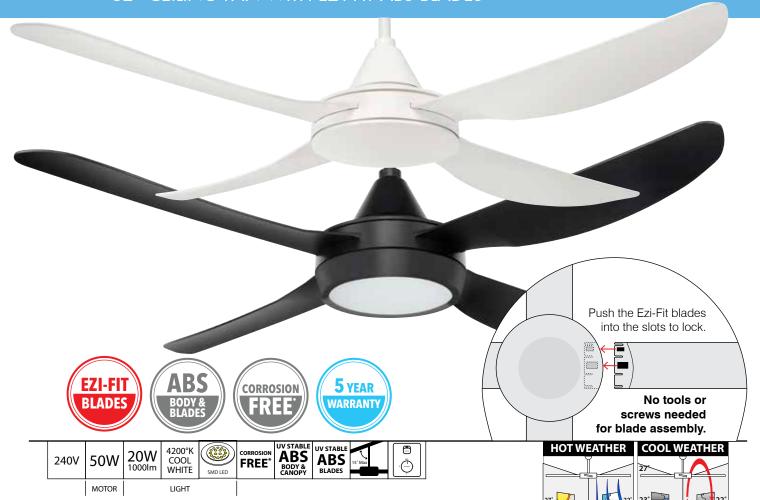

## **VECTOR**

52" CEILING FAN WITH EZY-FIT ABS BLADES

## Ezy-Fit blades reduce fan assembly and installation time

Size: 52" (1300mm) Motor: 50W AC Motor

Construction: Durable ABS Plastic Body and Canopy

Blades: 4 x Ezi-Fit ABS Plastic Blades for quick installation

Blade Pitch: 14 degree (effective)
Ceiling Rake: 15 degree max

Light: 20W 1000 lumen 4000K LED Array

Control: Wall (3-speed) control

Warranty: 2 year In-Home + additional 3 years on the motor

Brilliant's All-Seasons technology for use all year round.

Can be installed indoors or enclosed alfresco area not exposed to the weather. See installation conditions on website for full details.

Watch our demonstration video here

| SPEED  | POWER | RPM | AIRFLOW    |  |
|--------|-------|-----|------------|--|
| HIGH   | 50W   | 214 | 10804m³/hr |  |
| MEDIUM | 26W   | 155 | 7365m³/hr  |  |
| LOW    | 15W   | 111 | 5049m³/hr  |  |

<sup>\*</sup> Corrosion free does not apply to the metal downrod.
Patent pending Ezi-Fit blade design (Patent 2018201157)
This product is covered by an Australian Registered Design no. 201717340