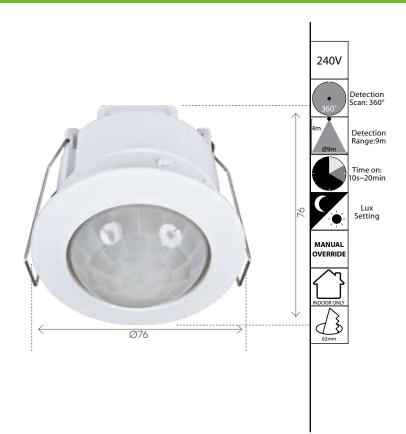

## EYE 360° SERIES-II RECESSED PIR SECURITY SENSOR

Passive Infra-red technology.
Multi-segmented lens for better detection.
Reliable 3-wire design.
Adjustable time and lux level.
Manual override
Indoor use only.
Resets to AUTO mode after 8 hours

Ceiling recessed flush mount

Max Load : 2000W Incandescent Lamp

600W Fluorescent Lamp 300W LED Lamp

2 Year Warranty.

| Product | Code   | Colours     |
|---------|--------|-------------|
| Sensor  | 18063/ | 05<br>WHITE |