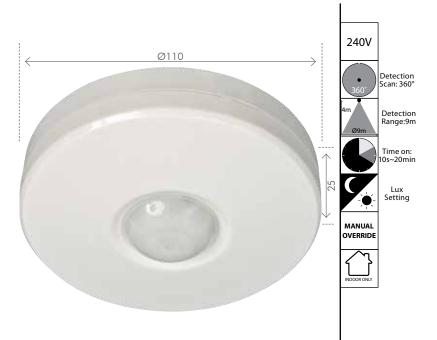

## THREE-SIXTY SERIES-II

360° SURFACE MOUNT PIR SENSOR

Passive Infra-red technology.
Multi-segmented lens for better detection.
Reliable 3-wire design.
Adjustable time and lux level.
Manual override
Indoor use only.

Indoor use only.
Resets to AUTO mode after 8 hours
Ceiling surface mount

Max Load : 1600W Incandescent Lamp

500W Fluorescent Lamp 200W LED Lamp

2 Year Warranty.

| Product | Code   | Colours     |
|---------|--------|-------------|
| Sensor  | 18062/ | 05<br>WHITE |