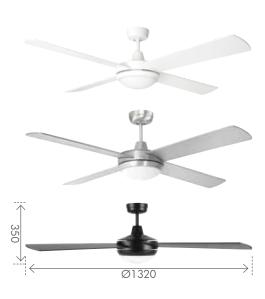

Brilliant's All-Seasons technology for use all year round. Remote adaptable.

Can be installed in indoor locations around the home. See installation conditions on website for full details.

| SPEED          | POWER        |     | RPM                       |                           | RFLOW                     |             |             |                            |
|----------------|--------------|-----|---------------------------|---------------------------|---------------------------|-------------|-------------|----------------------------|
| HIGH           | 54W          | 54W |                           | 104                       | 10450m³/hr                |             |             |                            |
| MEDIUM         | 21W          |     | 116                       | 650                       | 6500m³/hr                 |             |             |                            |
| LOW            | 12W          |     | 73                        | 425                       | 50m³/hr                   |             |             |                            |
| Product        | Code         |     | LUMENS<br>@ 3000K<br>(lm) | LUMENS<br>@ 4200K<br>(lm) | LUMENS<br>@ 6000K<br>(lm) |             | Colours     |                            |
| Fan with Light | <b>20580</b> | /   | 1300                      | 1600                      | 1500                      | 05<br>WHITE | 06<br>BLACK | 13<br>BRUSHED<br>ALUMINIUM |
| Extension rod  | 10055        | 0/  | -                         | -                         | -                         | 05<br>WHITE |             | 13<br>BRUSHED<br>ALUMINIUM |