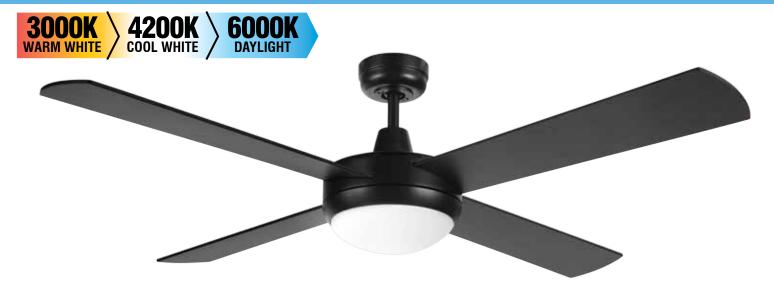

Re-engineered for quieter operation

| Size:         | 52" (1320mm)                                                                                      |
|---------------|---------------------------------------------------------------------------------------------------|
| Motor:        | 50W AC Motor                                                                                      |
| Construction: | Diecast Aluminium Body and Canopy                                                                 |
| Blades:       | 4 x Painted Plywood                                                                               |
| Blade Pitch:  | 11 degree                                                                                         |
| Ceiling Rake: | 32 degree max                                                                                     |
| Light:        | 18W Dimmable & Colour Temperature Adjustable LED Light<br>switchable between 3000K, 4200K & 6000K |
| Control:      | Wall (3-speed) control                                                                            |
| Warranty:     | 3 year In-Home + 3 year replacement.                                                              |