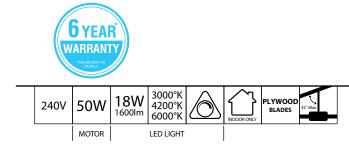

Re-engineered for quieter operation

| Size:         | 52" (1320mm)                                                                                      |
|---------------|---------------------------------------------------------------------------------------------------|
| Motor:        | 50W AC Motor                                                                                      |
| Construction: | Diecast Aluminium Body and Canopy                                                                 |
| Blades:       | 4 x Painted Plywood                                                                               |
| Blade Pitch:  | 11 degree                                                                                         |
| Ceiling Rake: | 32 degree max                                                                                     |
| Light:        | 18W Dimmable & Colour Temperature Adjustable LED Light<br>switchable between 3000K, 4200K & 6000K |
| Control:      | Wall (3-speed) control                                                                            |
| Warranty:     | 3 year In-Home + 3 year replacement.                                                              |