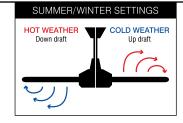

Brilliant's All-Seasons technology for use all year round. Remote adaptable.

Can be installed in indoor locations around the home. See installation conditions on website for full details.

| SPEED          | POWER        |     | RPM                       |                           | RFLOW                     |             |             |                            |
|----------------|--------------|-----|---------------------------|---------------------------|---------------------------|-------------|-------------|----------------------------|
| HIGH           | 54W          | 54W |                           | 104                       | 10450m³/hr                |             |             |                            |
| MEDIUM         | 21W          |     | 116                       | 650                       | 6500m³/hr                 |             |             |                            |
| LOW            | 12W          |     | 73                        | 425                       | 50m³/hr                   |             |             |                            |
| Product        | Code         |     | LUMENS<br>@ 3000K<br>(lm) | LUMENS<br>@ 4200K<br>(lm) | LUMENS<br>@ 6000K<br>(lm) |             | Colours     |                            |
| Fan with Light | <b>20580</b> | /   | 1300                      | 1600                      | 1500                      | 05<br>WHITE | 06<br>BLACK | 13<br>BRUSHED<br>ALUMINIUM |
| Extension rod  | 10055        | 0/  | -                         | -                         | -                         | 05<br>WHITE |             | 13<br>BRUSHED<br>ALUMINIUM |